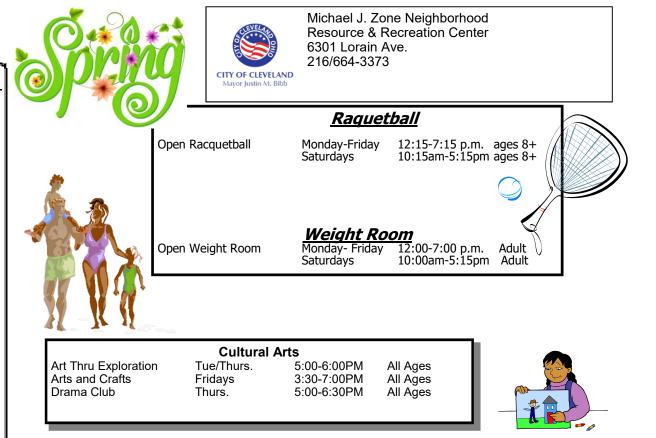

| Ages 8-17                                                   | Ages 8-17                                        |
| 5:00-5:45 P.M.<br><b>Learn to Swim</b><br>Ages 8-17              | 5:00 7:15 P.M<br><b>Lifeguarding</b><br>15+ | 5:00-5:45 P.M.<br><b>Learn to Swim</b><br>Ages 8-17 | 5:00-7:15 P.M.<br><b>Lifeguarding</b><br>15+ | 5:00-5:45 P.M<br><b>Water Flag</b><br>Football<br>Ages 8-17 | 3:00-3:45 P.M.<br><b>All Swim</b><br>All ages    |
| 6:00-7:00 P.M.<br>Water Workouts<br>w/ water weights<br>Ages 16+ |                                             | 6:00-7:00 P.M.<br><b>Open Swim</b><br>18+           |                                              | 6:00-7:00 P.M.<br><b>Family Swim</b><br>All Ages            | 4:00-5:00 P.M.<br><b>Family Swim</b><br>All Ages |



## Gymnasium Schedule

| accon              | All children under 8 years old and<br>npanied and supervised in the wat<br>Two children per a | er by an adult at all time | S         | $\langle \rangle$ |  |
|--------------------|-----------------------------------------------------------------------------------------------|----------------------------|-----------|-------------------|--|
| Special Programs   |                                                                                               |                            |           |                   |  |
| Boxing             | Monday-Thursday                                                                               | 5:15-7:15 p.m.             | 8+        |                   |  |
| Youth Soccer       | Mondays and Thursday