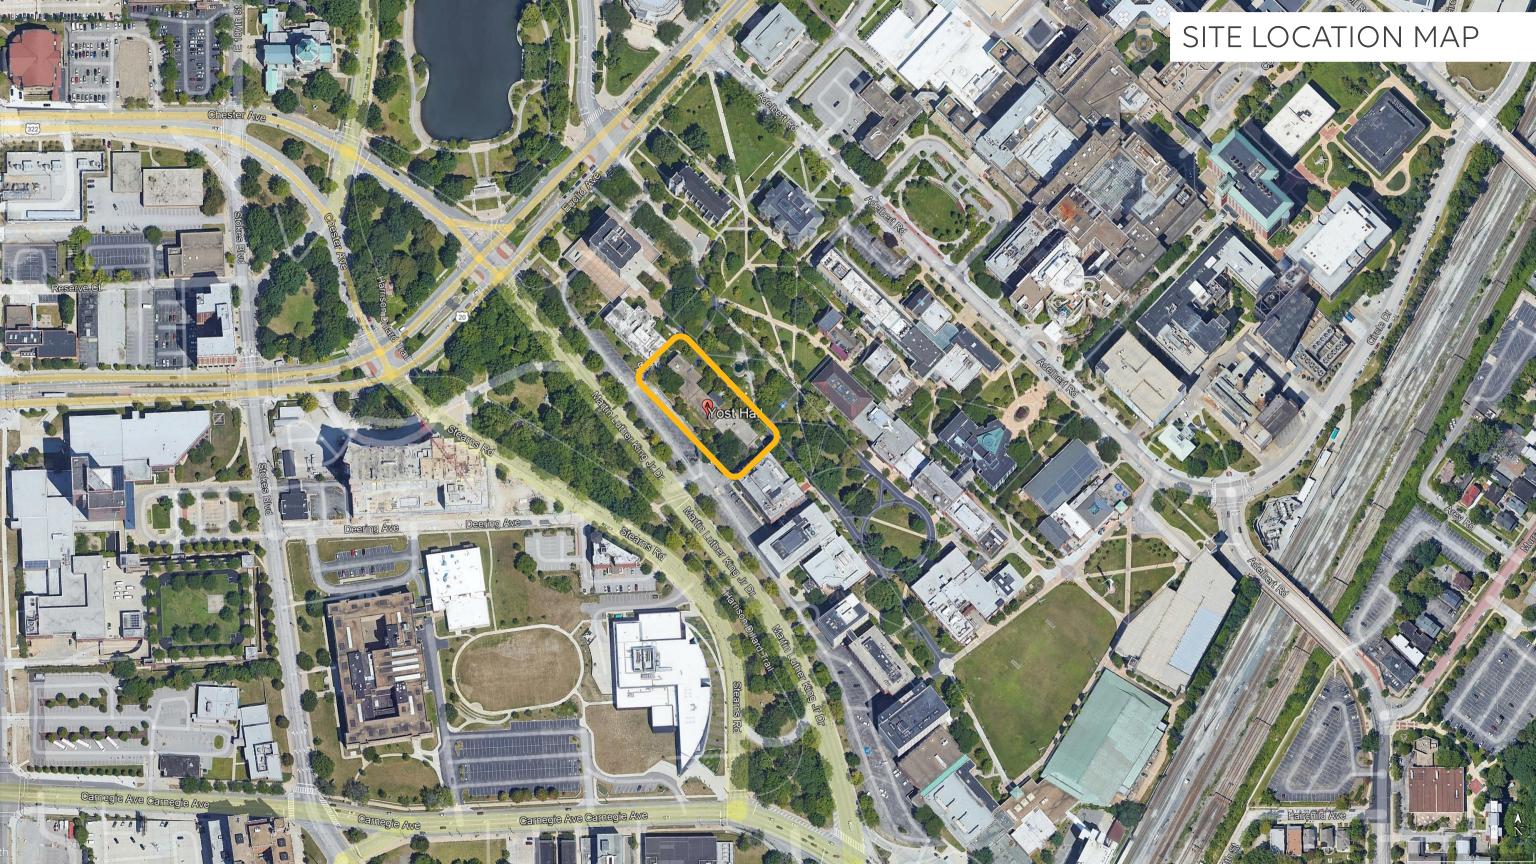

SPA: University

**Project Address: 2049 Martin Luther King, Jr. Drive** 

Project Representative: Meredith Hayes Gordon, HGA

Yost Hall was constructed in 1951 as one of a pair of dormitories. The other dormitory was previously demolished. Yost Hall was later converted into administrative and classroom space. It is a four-story brick structure constructed over a daylit basement that faces MLK Jr Drive.