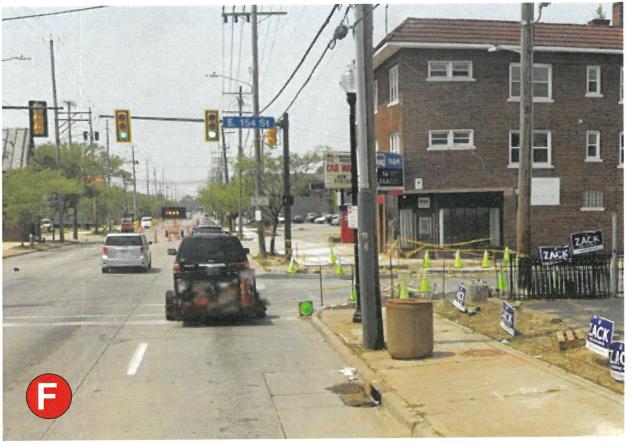

#### **Euclid Corridor Design Review Case**

PE PE OF

September 1, 2023

EC2023-018 – American Pride Car Wash Signage: Seeking Final Approval

**Project Address: 15313 Kinsman Road** 

Project Representatives: Laura Higgins-Wyoma, Brilliant Electric Sign

# **Proposal**

Applicant is proposing business identification automatic changeable copy signage & directional/information signage for 15313 Kinsman Rd

Kinsman Rd. Eastern View