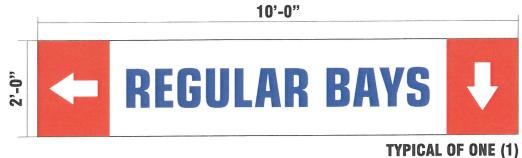

TYPICAL OF ONE (1)

**SIGN ELEVATION: 1/2"=1'-0' Notes** 

Remove & scrap four (4) existing wall signs

Manufacture & install two (2) single face, non-illuminated, aluminum, shoebox, panels; to be mounted on the sign band of the building

- Graphics to be first surface digital print

**PHOTO RENDERING NTS** 

due to printer limitations, colors shown may not exactly match specified. Refer to material charts for true colors. (216)741-3800SALESMAN **MB** Sign OHO AMERICAN PRIDE CARWASH