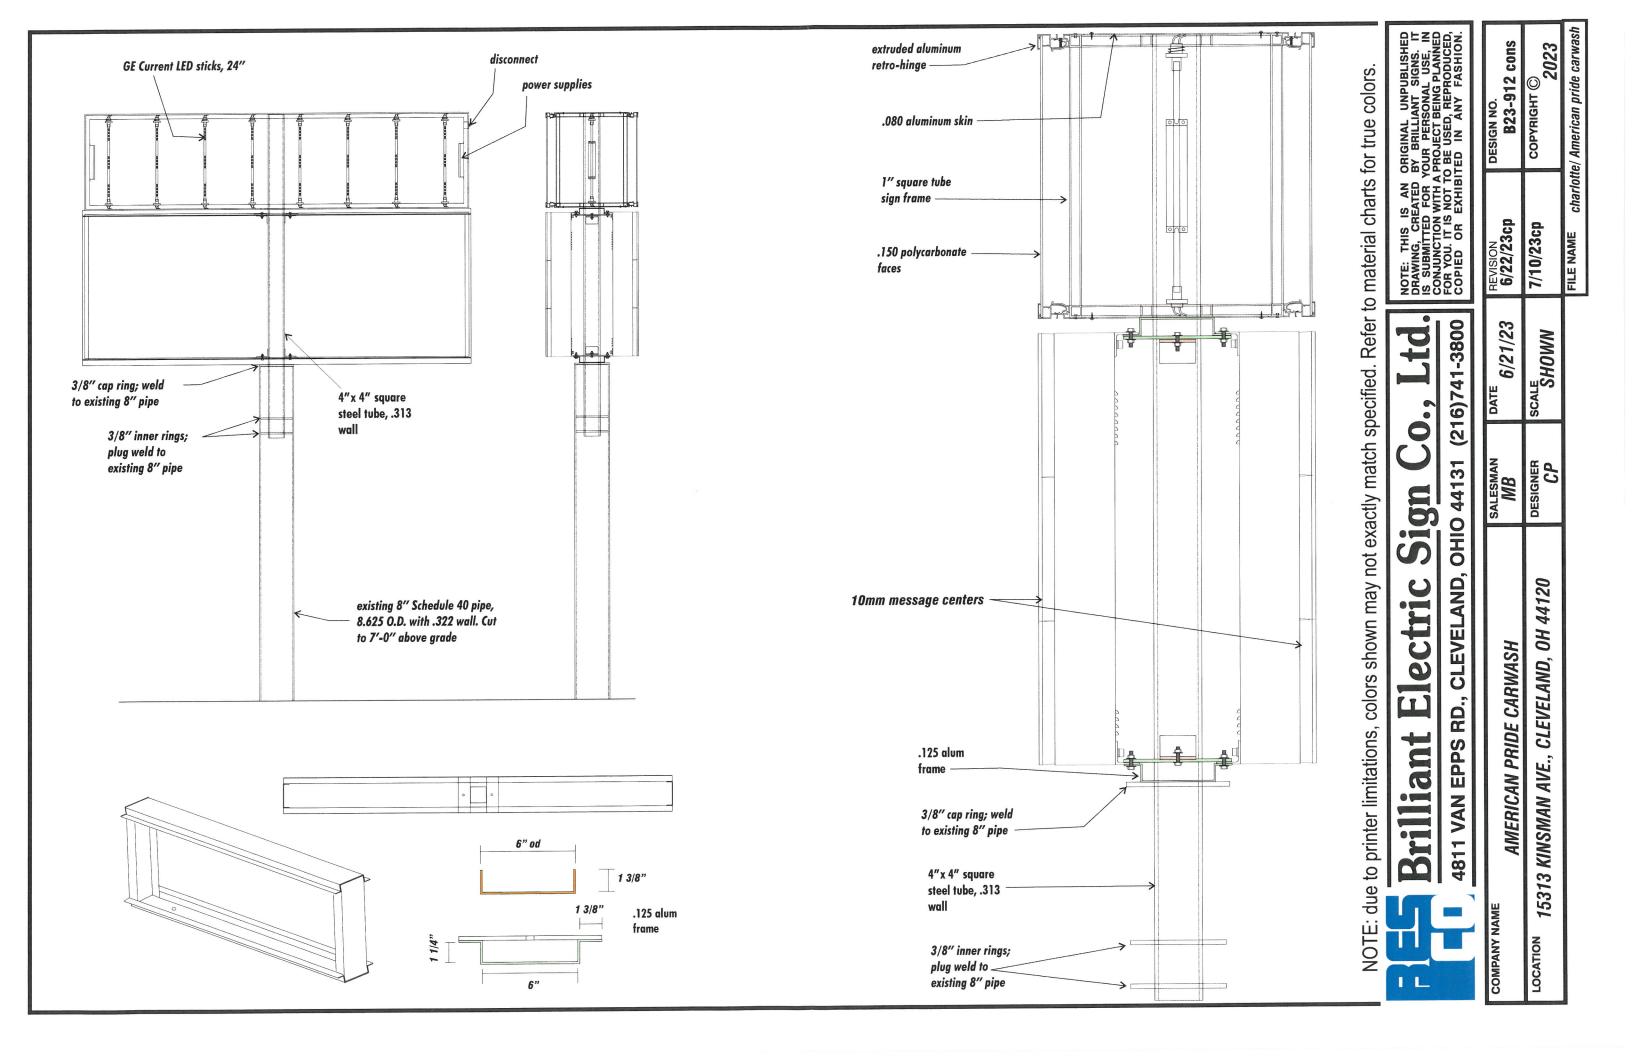

8'-0"

12'-0"

1'-11"

SIGN ELEVATION: 1/2"=1'-0' **Notes** 

Manufacture & install one (1) double face, internally illuminated, aluminum, header cabinet with flat lexan faces to be mounted on two (2) single face, internally illuminated, message centers; to be mounted on existing post

- Graphics on the faces to be first surface, digital print; cabinet & trim to be painted white
- Message centers; 10mm; full-color; matrix (to be determined) cabinets to be painted black

**RATED 120 VOLTS** 