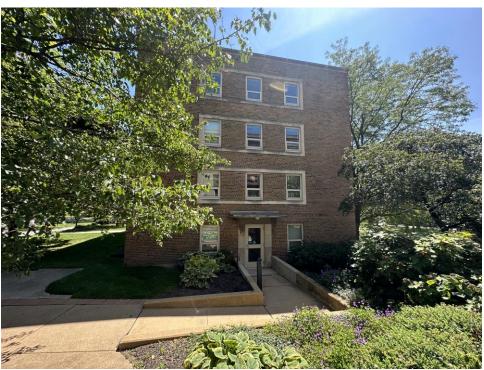

Yost Hall was constructed in 1951 as one of a pair of dormitories. The other dormitory was previously demolished. Yost Hall was later converted into administrative and classroom space. It is a four-story brick structure constructed over a daylit basement that faces MLK Jr Drive.

# EXISTING CONDITIONS – QUAD FACADE

#### EXISTING CONDITIONS – MLK JR DR FACADE

# EXISTING CONDITIONS