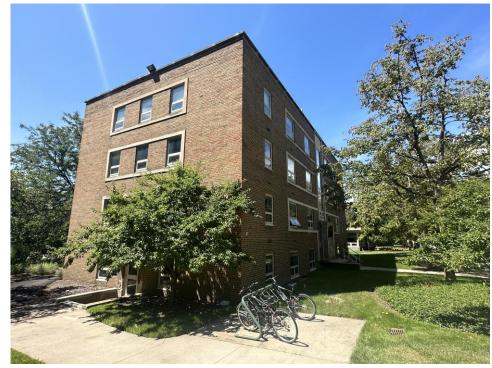

Yost Hall was constructed in 1951 as one of a pair of dormitories. The other dormitory was previously demolished. Yost Hall was later converted into administrative and classroom space. It is a four-story brick structure constructed over a daylit basement that faces MLK Jr Drive.

# EXISTING CONDITIONS – QUAD FACADE

#### EXISTING CONDITIONS – MLK JR DR FACADE

# EXISTING CONDITIONS