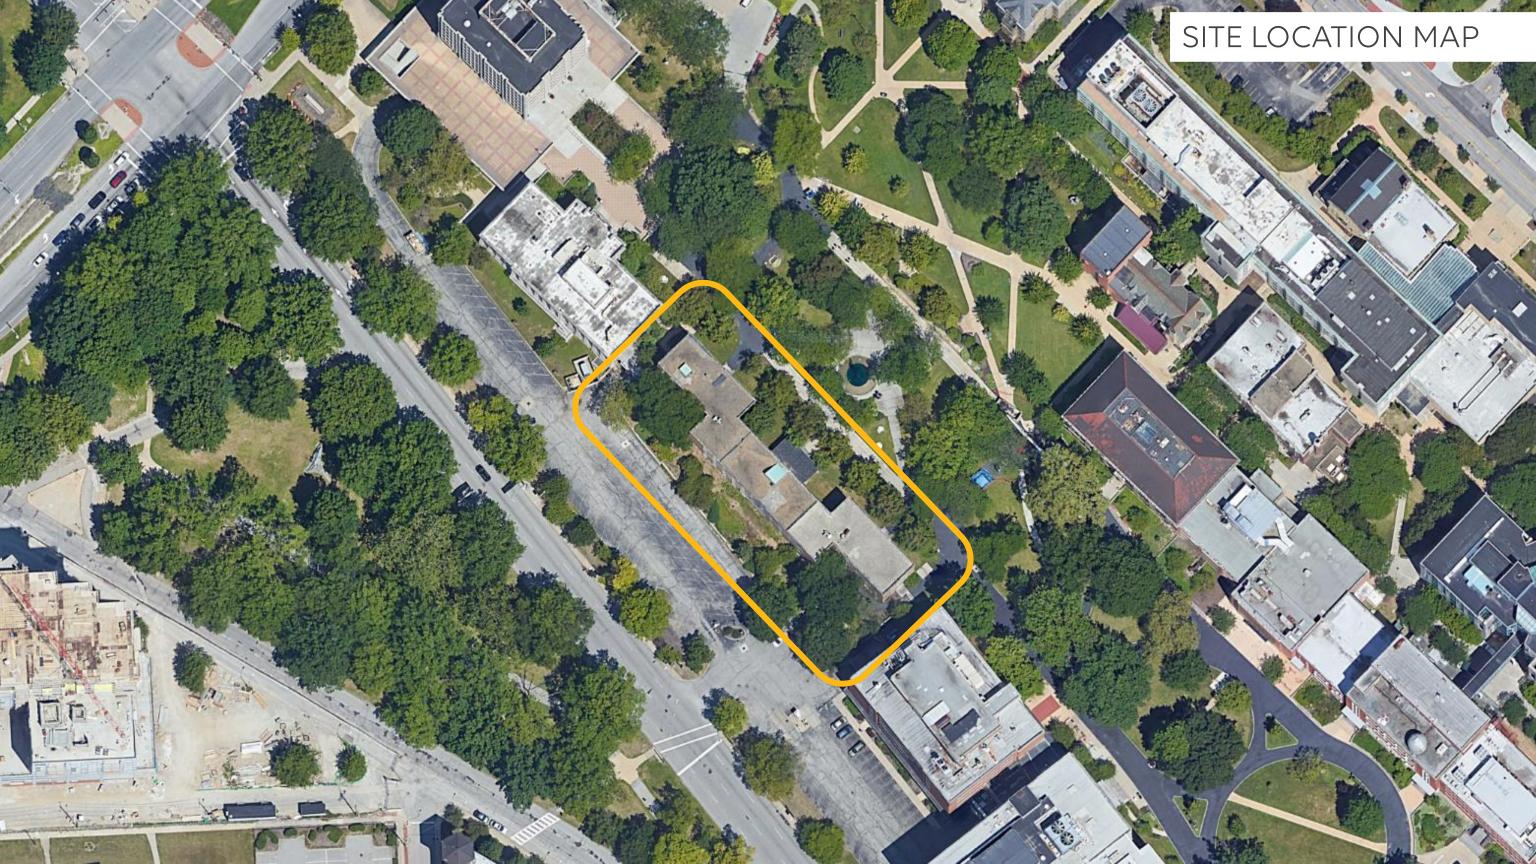

Yost Hall was constructed in 1951 as one of a pair of dormitories. The other dormitory was previously demolished. Yost Hall was later converted into administrative and classroom space. It is a four-story brick structure constructed over a daylit basement that faces MLK Jr Drive.

# EXISTING CONDITIONS – QUAD FACADE

#### EXISTING CONDITIONS – MLK JR DR FACADE