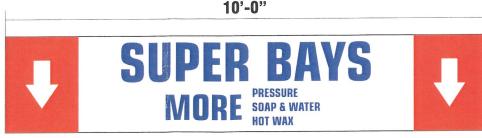

TYPICAL OF ONE (1)

**SIGN ELEVATION: 1/2"=1'-0' Notes** 

Remove & scrap four (4) existing wall signs

Manufacture & install two (2) single face, non-illuminated, aluminum, shoebox, panels; to be mounted on the sign band of the building

- Graphics to be first surface digital print

**PHOTO RENDERING NTS** 

due to printer limitations, colors shown may not exactly match specified. Refer to material charts for true colors. (216)741-3800SALESMAN **MB** Sign OHO AMERICAN PRIDE CARWASH