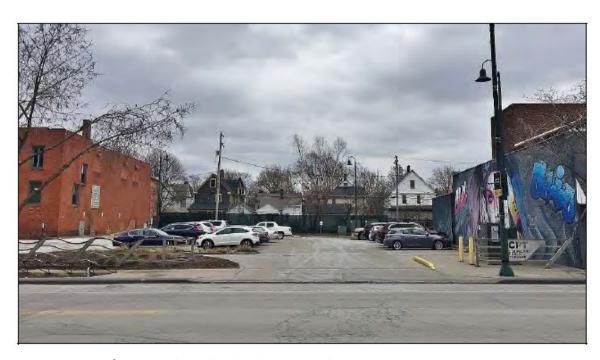

Yost Hall was constructed in 1951 as one of a pair of dormitories. The other dormitory was previously demolished. Yost Hall was later converted into administrative and classroom space. It is a four-story brick structure constructed over a daylit basement that faces MLK Jr Drive.

# EXISTING CONDITIONS – QUAD FACADE

#### EXISTING CONDITIONS – MLK JR DR FACADE

# EXISTING CONDITIONS