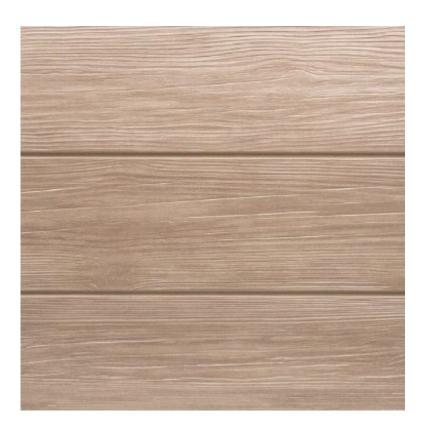

Arriscraft - Georgia Architectural Linear Series "Evening Shade"

Hardie - Statement Collection "Pearl Gray"

Nichiha - Vintage Wood "Spruce"

Andersen Windows "Dark Bronze"

South Elevation (W 17th St.)

**North Elevation** 