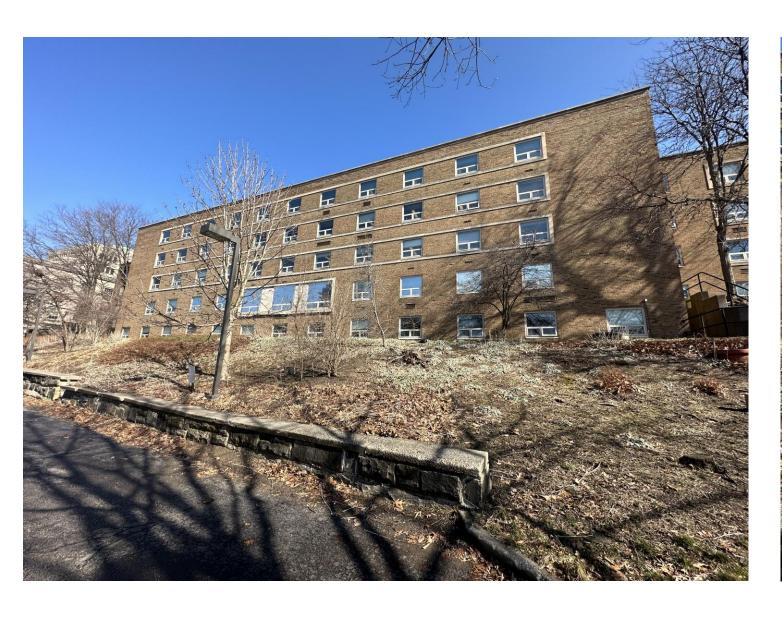

Yost Hall was constructed in 1951 as one of a pair of dormitories. The other dormitory was previously demolished. Yost Hall was later converted into administrative and classroom space. It is a four-story brick structure constructed over a daylit basement that faces MLK Jr Drive.

#### EXISTING CONDITIONS – MLK JR DR FACADE