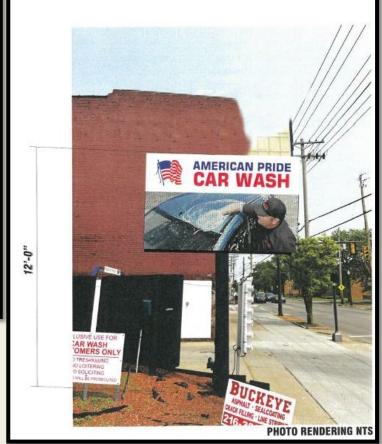

TYPICAL OF ONE (1)

**SIGN ELEVATION: 1/2"=1'-0' Notes** 

Remove & scrap four (4) existing wall signs

Manufacture & install two (2) single face, non-illuminated, aluminum, shoebox, panels; to be mounted on the sign band of the building

- Graphics to be first surface digital print

**PHOTO RENDERING NTS** 

due to printer limitations, colors shown may not exactly match specified. Refer to material charts for true colors. (216)741-3800SALESMAN **MB** Sign OHO AMERICAN PRIDE CARWASH