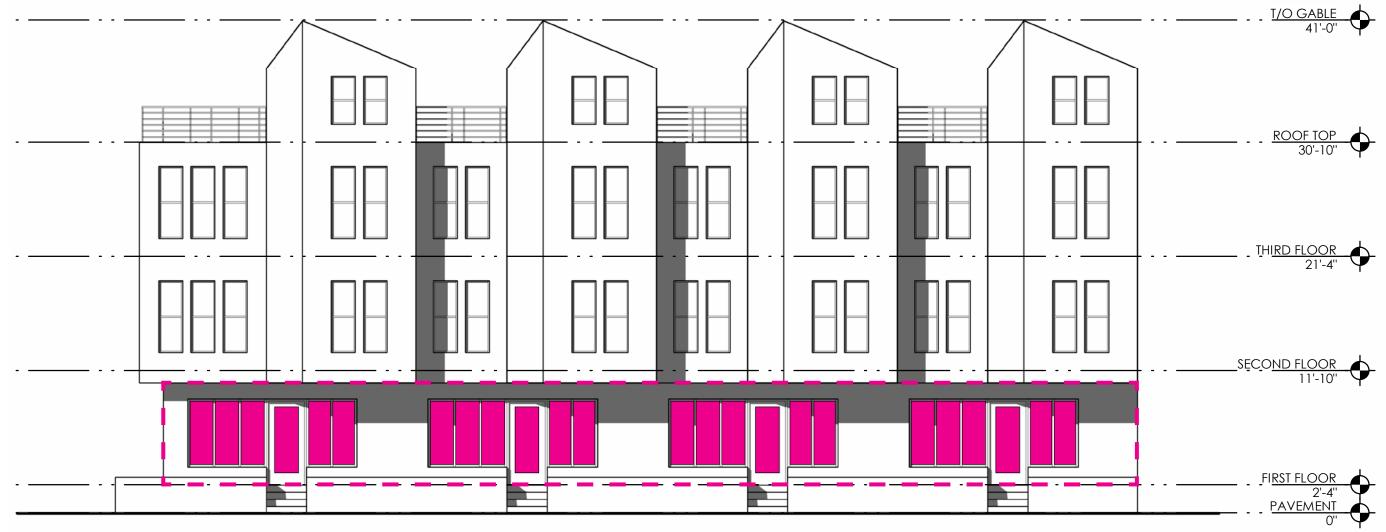

Arriscraft - Georgia Architectural Linear Series "Evening Shade"

Hardie - Statement Collection "Pearl Gray"

Nichiha - Vintage Wood "Spruce"

Andersen Windows "Dark Bronze"

South Elevation (W 17th St.)

**North Elevation** 

West Elevation (Jefferson Ave.)

**East Elevation** 

#### South Elevation (W 17th St.)

SF of Wall: 688 sf

SF of Transparent Glazing: 245 sf

Percentage of Glazing: 36%

(35% required, Principal Frontage)

West Elevation (Jefferson Ave.)

SF of Wall: 303 sf

SF of Transparent Glazing: 78 sf

26% Percentage of Glazing:

(25% required, Secondary Frontage)