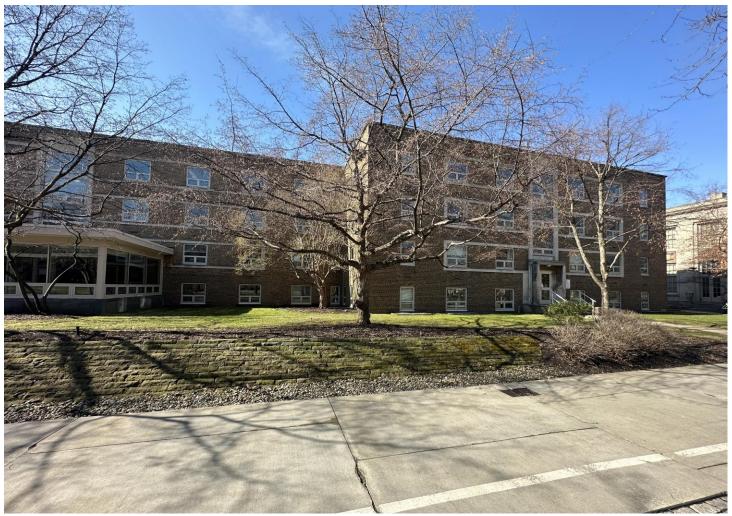

Yost Hall was constructed in 1951 as one of a pair of dormitories. The other dormitory was previously demolished. Yost Hall was later converted into administrative and classroom space. It is a four-story brick structure constructed over a daylit basement that faces MLK Jr Drive.

# EXISTING CONDITIONS – QUAD FACADE