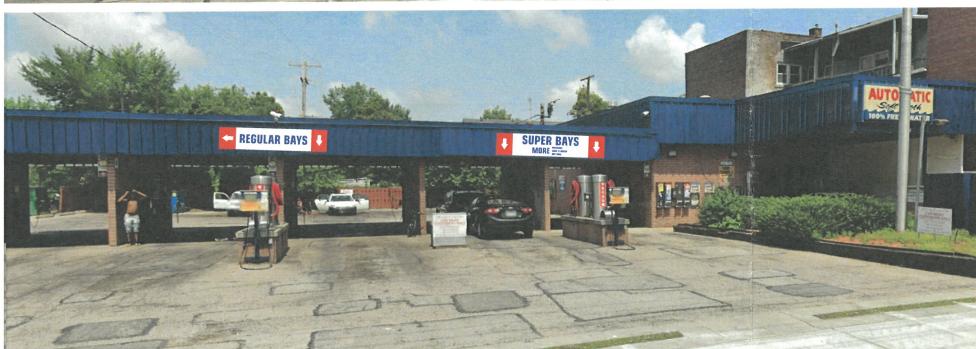

TYPICAL OF ONE (1)

**SIGN ELEVATION: 1/2"=1'-0' Notes** 

Remove & scrap four (4) existing wall signs

Manufacture & install two (2) single face, non-illuminated, aluminum, shoebox, panels; to be mounted on the sign band of the building

- Graphics to be first surface digital print

**PHOTO RENDERING NTS** 

due to printer limitations, colors shown may not exactly match specified. Refer to material charts for true colors. (216)741-3800SALESMAN **MB** Sign OHO AMERICAN PRIDE CARWASH