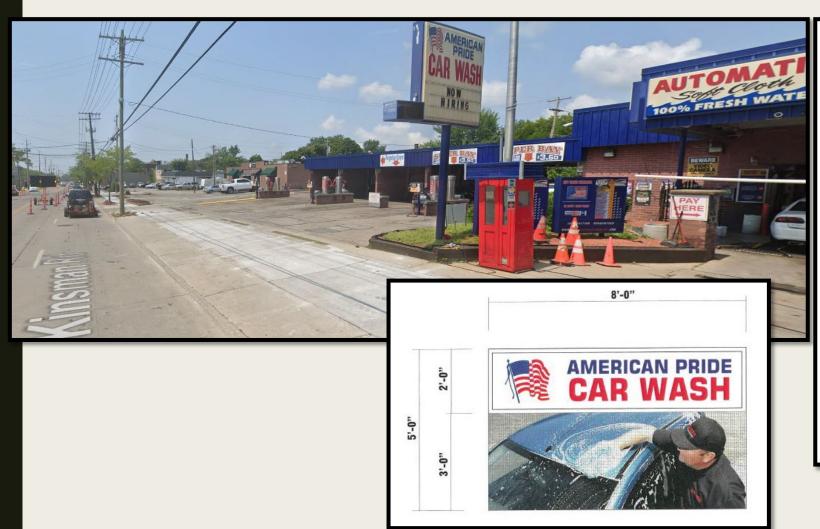

# **Proposal**

Permitted 1 for vehicular entrances, 50 sf max – Proposing 40 sf, automatic changeable copy – Need variance for automatic changeable copy

8'-0"

12'-0"

1'-11"

SIGN ELEVATION: 1/2"=1'-0' **Notes** 

Manufacture & install one (1) double face, internally illuminated, aluminum, header cabinet with flat lexan faces to be mounted on two (2) single face, internally illuminated, message centers; to be mounted on existing post

- Graphics on the faces to be first surface, digital print; cabinet & trim to be painted white
- Message centers; 10mm; full-color; matrix (to be determined) cabinets to be painted black

**RATED 120 VOLTS** 