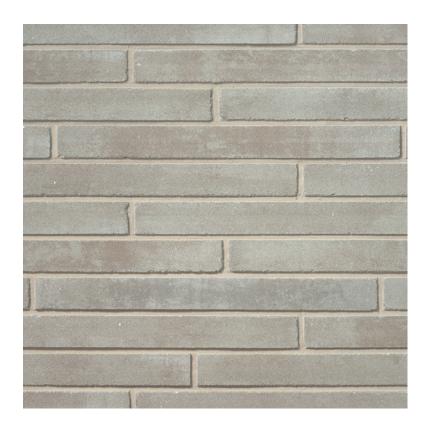

Arriscraft - Georgia Architectural Linear Series "Evening Shade"

Hardie - Statement Collection "Pearl Gray"

Nichiha - Vintage Wood "Spruce"

Andersen Windows "Dark Bronze"

South Elevation (W 17th St.)

**North Elevation** 