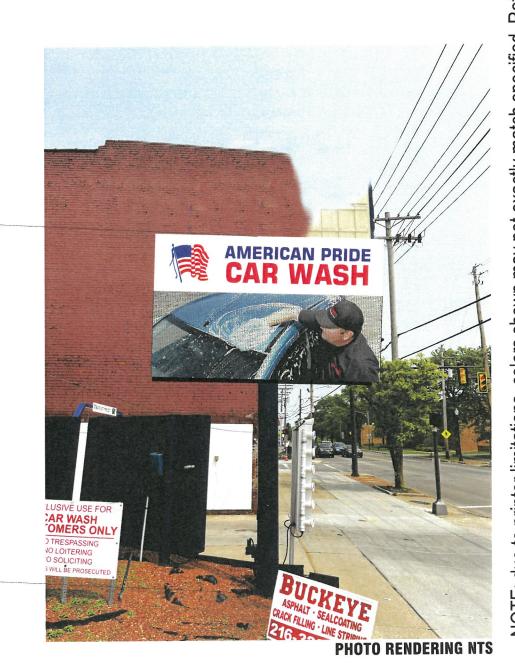

#### **Euclid Corridor Design Review Case**

PE PE OF

September 1, 2023

EC2023-018 – American Pride Car Wash Signage: Seeking Final Approval

**Project Address: 15313 Kinsman Road** 

Project Representatives: Laura Higgins-Wyoma, Brilliant Electric Sign

# **Proposal**

Applicant is proposing business identification automatic changeable copy signage & directional/information signage for 15313 Kinsman Rd

Kinsman Rd. Eastern View

8'-0"

12'-0"

1'-11"

SIGN ELEVATION: 1/2"=1'-0' **Notes** 

Manufacture & install one (1) double face, internally illuminated, aluminum, header cabinet with flat lexan faces to be mounted on two (2) single face, internally illuminated, message centers; to be mounted on existing post

- Graphics to be first surface digital print

**PHOTO RENDERING NTS** 

due to printer limitations, colors shown may not exactly match specified. Refer to material charts for true colors. (216)741-3800SALESMAN **MB** Sign OHO AMERICAN PRIDE CARWASH