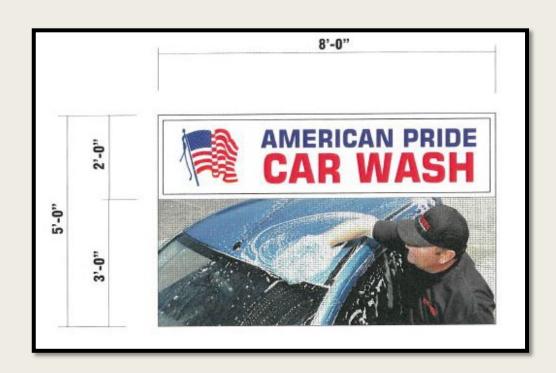

8'-0"

12'-0"

1'-11"

SIGN ELEVATION: 1/2"=1'-0' **Notes** 

Manufacture & install one (1) double face, internally illuminated, aluminum, header cabinet with flat lexan faces to be mounted on two (2) single face, internally illuminated, message centers; to be mounted on existing post

- Graphics on the faces to be first surface, digital print; cabinet & trim to be painted white
- Message centers; 10mm; full-color; matrix (to be determined) cabinets to be painted black

**RATED 120 VOLTS** 

2'-0"

3'-0"

5'-0"

15313 KINSMAN AVE., CLEVELAND, OH 44120

\*/-10,000 NITS ULTRA-BRIGHT BRIGHTNESS\*
20x brighter than an LCD TV (avg. 500 nits). View in full daylight and dimmal 20x brighter than an LCD TV (avg. 500 nits). View in full daylight and dimmable at night. \*20mm=9,000 NITS, 15mm=10,000 NITS, 10mm=10,000 NITS, 6mm=6,550 NITS