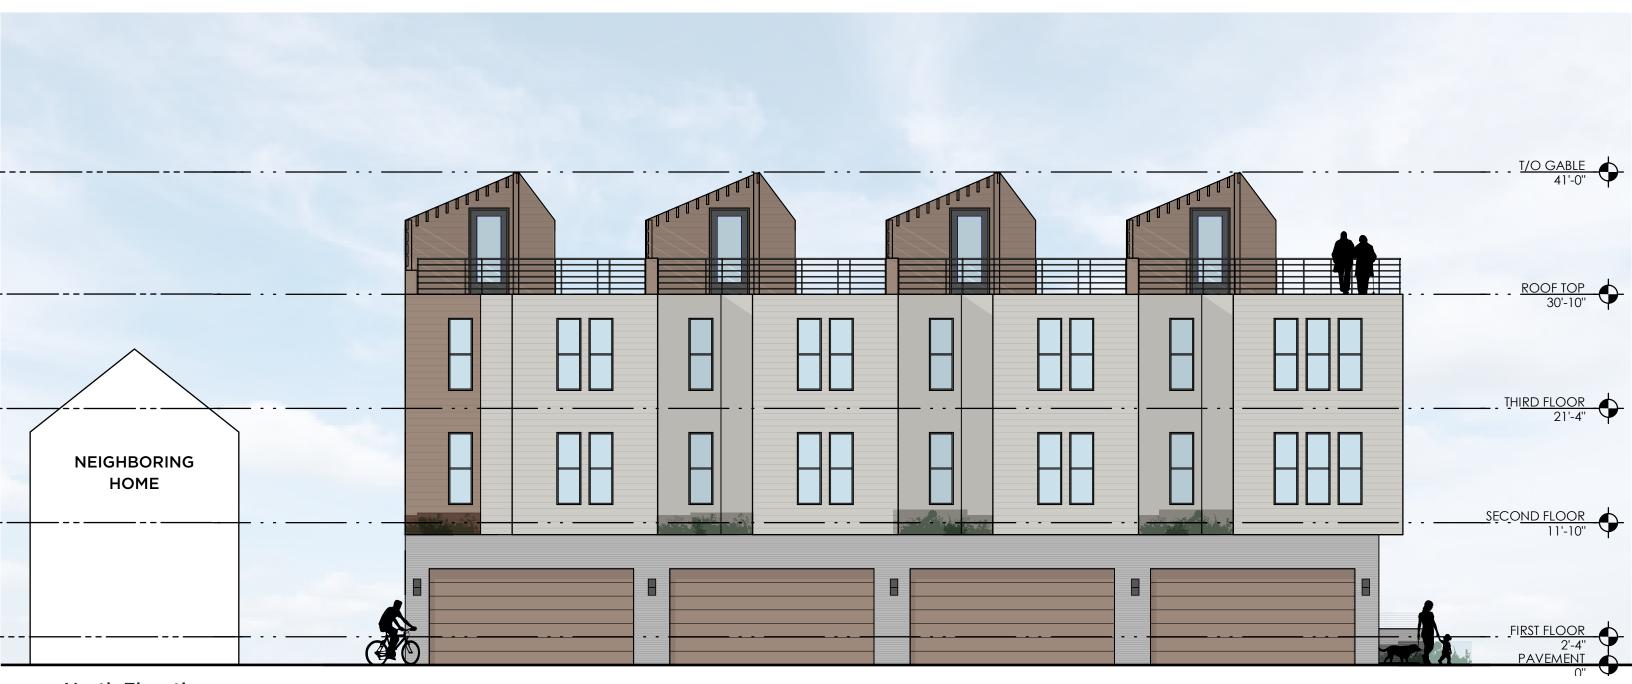

### **615 Jefferson Ave**

City Planning Commission Hearing September 01, 2023

• Parent Parcel located in a Two-Family Residential District fronting Jefferson & W 7th

• Per §337.031(h)(2): In any zoning district where a townhouse use is not permitted by right (ex. Single Family, Two (2) Family), the City Planning Commission shall determine, based on the application of division (e) of this section, if a townhouse use shall be permitted through a CONDITIONAL USE

(e)

 Is the development visually compatible with nearby properties in scale, height, setbacks, orientation to existing streets, roof lines, architectural character, materials, colors, and proportions of architectural features

(e)

• Is the development visually compatible with nearby properties in scale, height, setbacks, orientation to existing streets, roof lines, architectural character, materials, colors, and proportions of architectural features

(e)

• Is the development site layout arranged so as to create visual interest, promote security/safety, promote safe, efficient and comfortable pedestrian & vehicle circulation, conserve natural features and provided useable common and private open space?

#### (e) Conditional Use Criteria:

1. Visually compatible with nearby properties (scale, height, setbacks, orientation, rooflines, architectural character, materials, colors, proportions)?

2. Site layout create visual interest to promote safety between vehicles and

pedestrians and conserves natural open space)

## **ParaPrin Tremont**

Townhomes

REVISED **SCHEMATIC DESIGN** AUGUST 25, 2023

Existing Site

**Rear View of Property** 

**Street Presence (Jefferson Ave)** 

Former Apartment Building

Corner Building