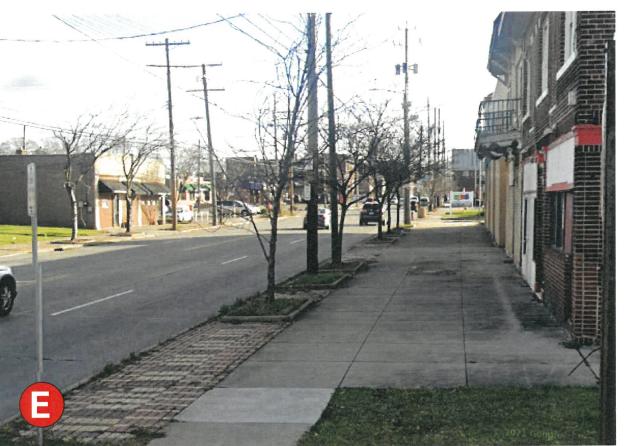

#### **Euclid Corridor Design Review Case**

PE PE OF

September 1, 2023

EC2023-018 – American Pride Car Wash Signage: Seeking Final Approval

**Project Address: 15313 Kinsman Road** 

Project Representatives: Laura Higgins-Wyoma, Brilliant Electric Sign

# **Proposal**

Applicant is proposing business identification automatic changeable copy signage & directional/information signage for 15313 Kinsman Rd

Kinsman Rd. Eastern View