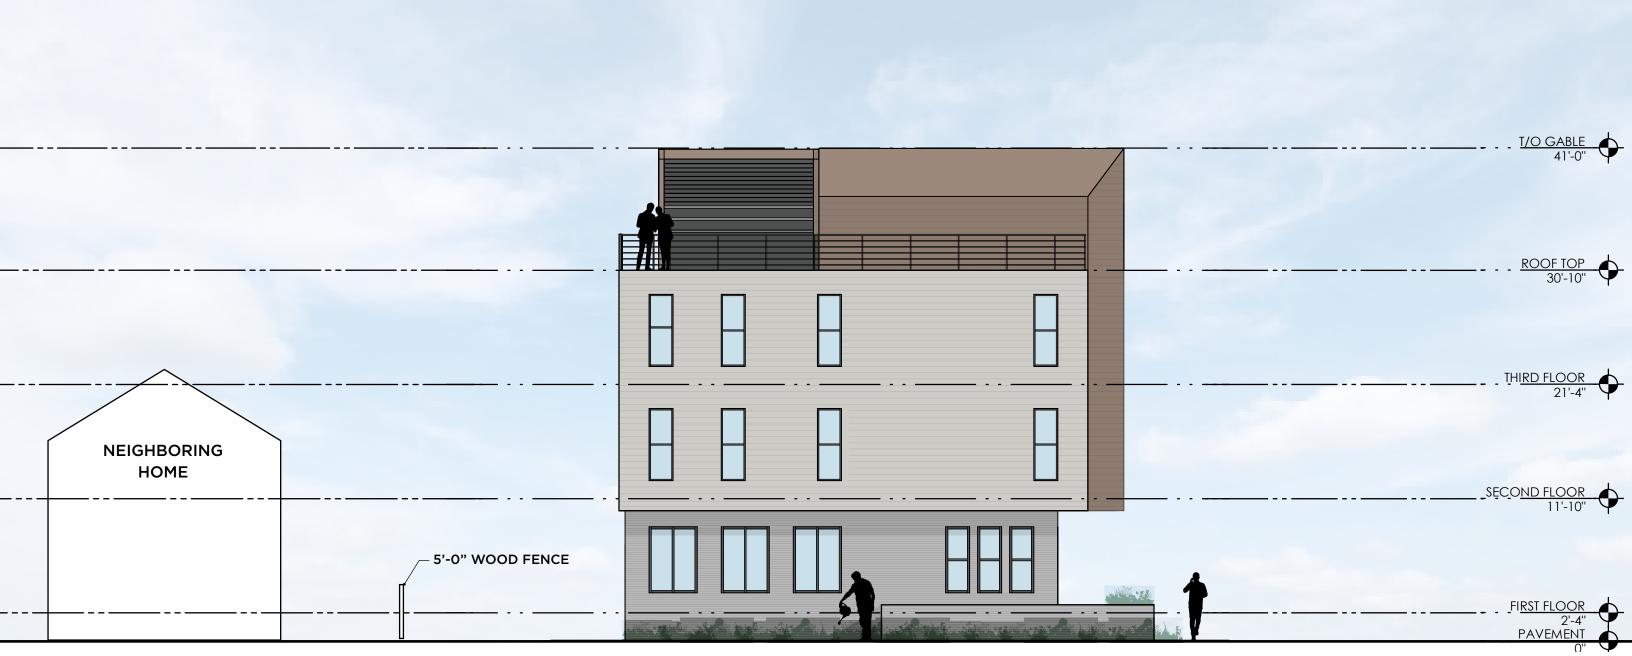

### **615 Jefferson Ave**

City Planning Commission Hearing September 01, 2023

• Parent Parcel located in a Two-Family Residential District fronting Jefferson & W 7th

• Per §337.031(h)(2): In any zoning district where a townhouse use is not permitted by right (ex. Single Family, Two (2) Family), the City Planning Commission shall determine, based on the application of division (e) of this section, if a townhouse use shall be permitted through a CONDITIONAL USE

(e)

 Is the development visually compatible with nearby properties in scale, height, setbacks, orientation to existing streets, roof lines, architectural character, materials, colors, and proportions of architectural features

(e)

• Is the development visually compatible with nearby properties in scale, height, setbacks, orientation to existing streets, roof lines, architectural character, materials, colors, and proportions of architectural features

(e)

• Is the development site layout arranged so as to create visual interest, promote security/safety, promote safe, efficient and comfortable pedestrian & vehicle circulation, conserve natural features and provided useable common and private open space?

#### (e) Conditional Use Criteria:

1. Visually compatible with nearby properties (scale, height, setbacks, orientation, rooflines, architectural character, materials, colors, proportions)?

2. Site layout create visual interest to promote safety between vehicles and

pedestrians and conserves natural open space)

## **ParaPrin Tremont**

Townhomes

REVISED **SCHEMATIC DESIGN** AUGUST 25, 2023

Existing Site

**Rear View of Property** 

**Street Presence (Jefferson Ave)** 

Former Apartment Building

Corner Building