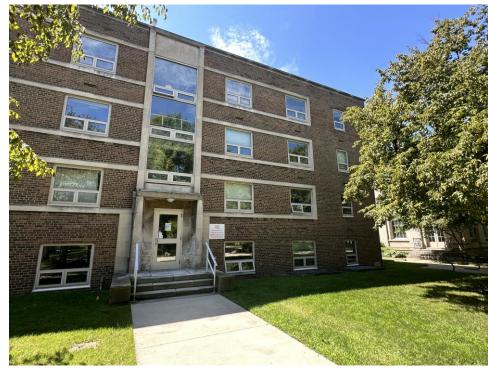

Yost Hall was constructed in 1951 as one of a pair of dormitories. The other dormitory was previously demolished. Yost Hall was later converted into administrative and classroom space. It is a four-story brick structure constructed over a daylit basement that faces MLK Jr Drive.

# EXISTING CONDITIONS – QUAD FACADE

#### EXISTING CONDITIONS – MLK JR DR FACADE

# EXISTING CONDITIONS