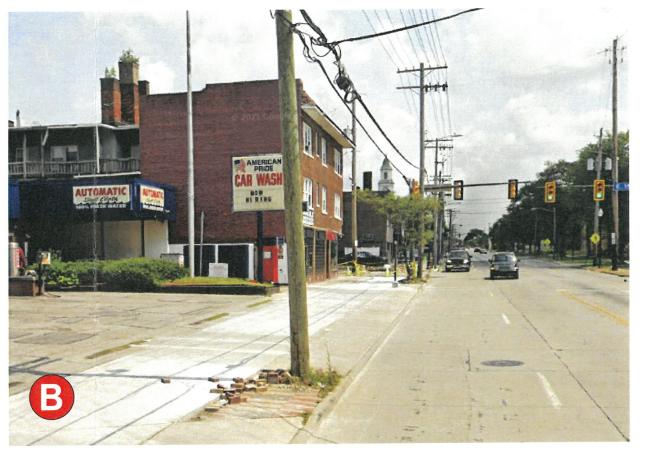

#### **Euclid Corridor Design Review Case**

PE PE OF

September 1, 2023

EC2023-018 – American Pride Car Wash Signage: Seeking Final Approval

**Project Address: 15313 Kinsman Road** 

Project Representatives: Laura Higgins-Wyoma, Brilliant Electric Sign

# **Proposal**

Applicant is proposing business identification automatic changeable copy signage & directional/information signage for 15313 Kinsman Rd

Kinsman Rd. Eastern View