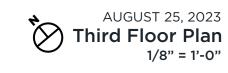

|                     | UNIT A   | UNIT B (typ) |
|---------------------|----------|--------------|
| GARAGE              | 380 SF   | 380 SF       |
| FIRST FLOOR         | 260 SF   | 260 SF       |
| SECOND FLOOR        | 802 SF   | 727 SF       |
| THIRD FLOOR         | 802 SF   | 727 SF       |
| ROOF (int)          | 256 SF   | 256 SF       |
| SUB TOTAL (livable) | 2,120 SF | 1,970 SF     |
| ROOF (ext)          | 585 SF   | 468 SF       |
| TOTAL (livable)     | 2,705 SF | 2,438 SF     |