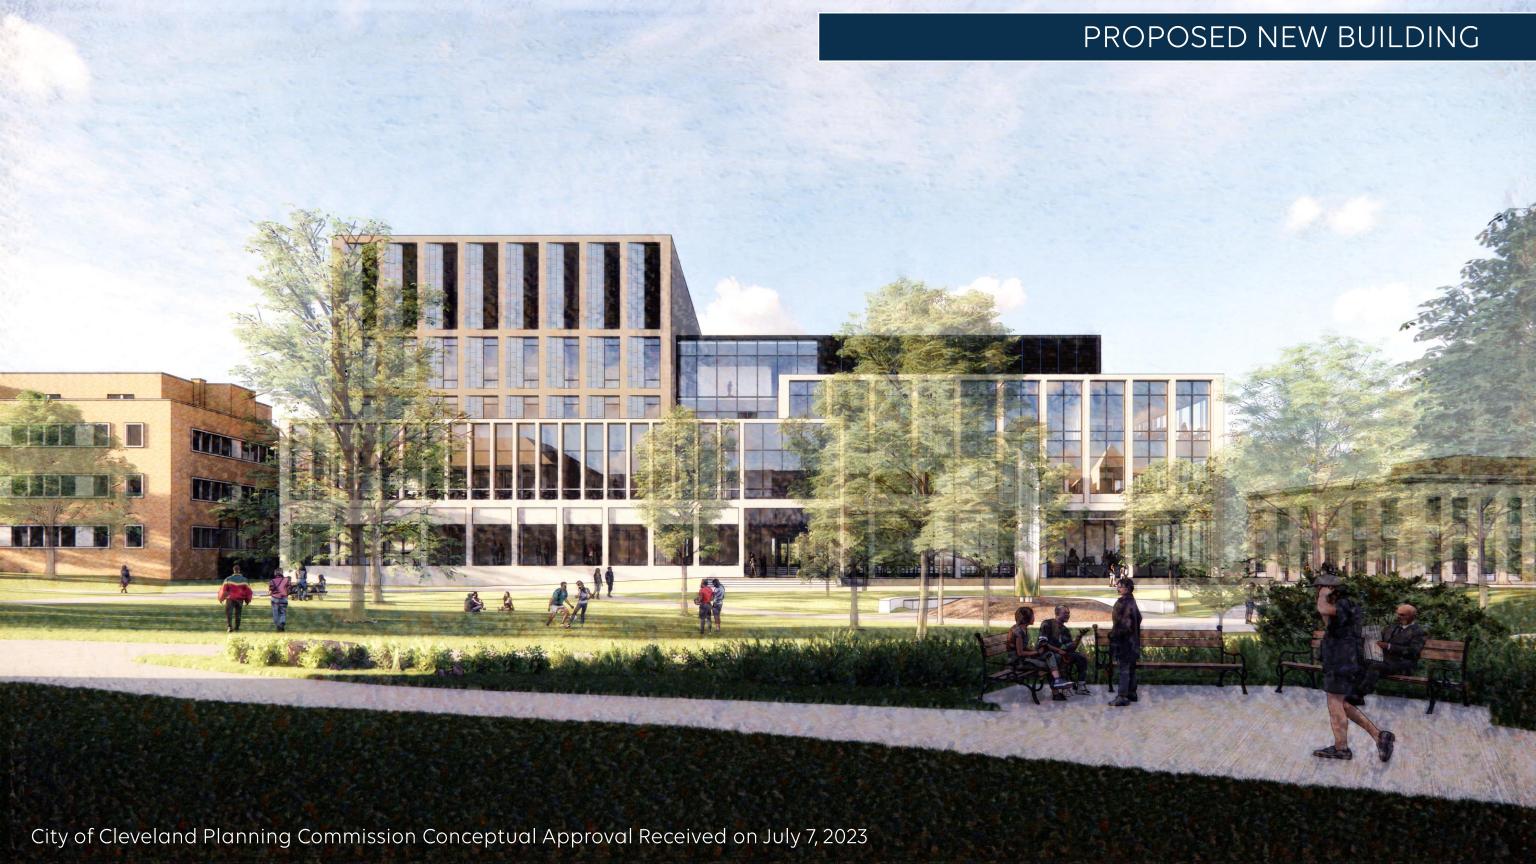

#### **PURPOSE**

Case Western Reserve University is constructing a new building, the Interdisciplinary Science and Engineering Building (ISEB) on the site where Yost Hall currently stands. The new building will provide a new welcoming façade with access to the campus quad. The ISEB received conceptual approval from the City of Cleveland Planning Commission on July 7, 2023.