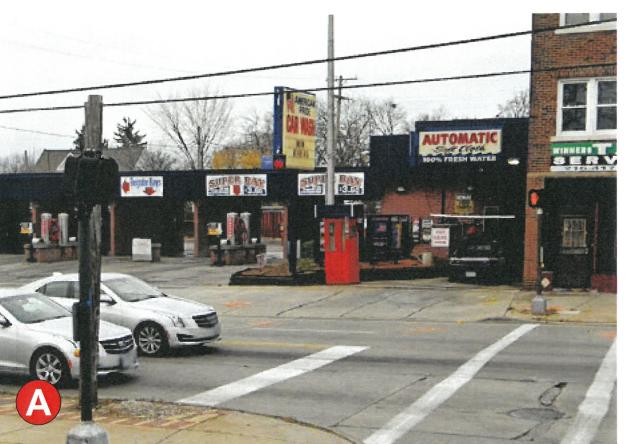

#### **Euclid Corridor Design Review Case**

PE PE OF

September 1, 2023

EC2023-018 – American Pride Car Wash Signage: Seeking Final Approval

**Project Address: 15313 Kinsman Road** 

Project Representatives: Laura Higgins-Wyoma, Brilliant Electric Sign

# **Proposal**

Applicant is proposing business identification automatic changeable copy signage & directional/information signage for 15313 Kinsman Rd

Kinsman Rd. Eastern View