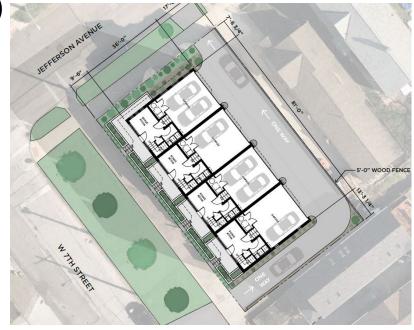

#### **Conditional Use Permit**

LEVELA DO SE LA PLANGE DE LA PL

September 1, 2023

For PPN# 004-19-182

**Address: 615 Jefferson Avenue** Presenters:

Xavier Bay, Staff Planner David Craun, Bialosky

### **615 Jefferson Ave**

City Planning Commission Hearing September 01, 2023

• Parent Parcel located in a Two-Family Residential District fronting Jefferson & W 7th

• Per §337.031(h)(2): In any zoning district where a townhouse use is not permitted by right (ex. Single Family, Two (2) Family), the City Planning Commission shall determine, based on the application of division (e) of this section, if a townhouse use shall be permitted through a CONDITIONAL USE

## **ParaPrin Tremont**

Townhomes

REVISED **SCHEMATIC DESIGN** AUGUST 25, 2023

Existing Site

**Rear View of Property** 

**Street Presence (Jefferson Ave)** 

Former Apartment Building

Corner Building