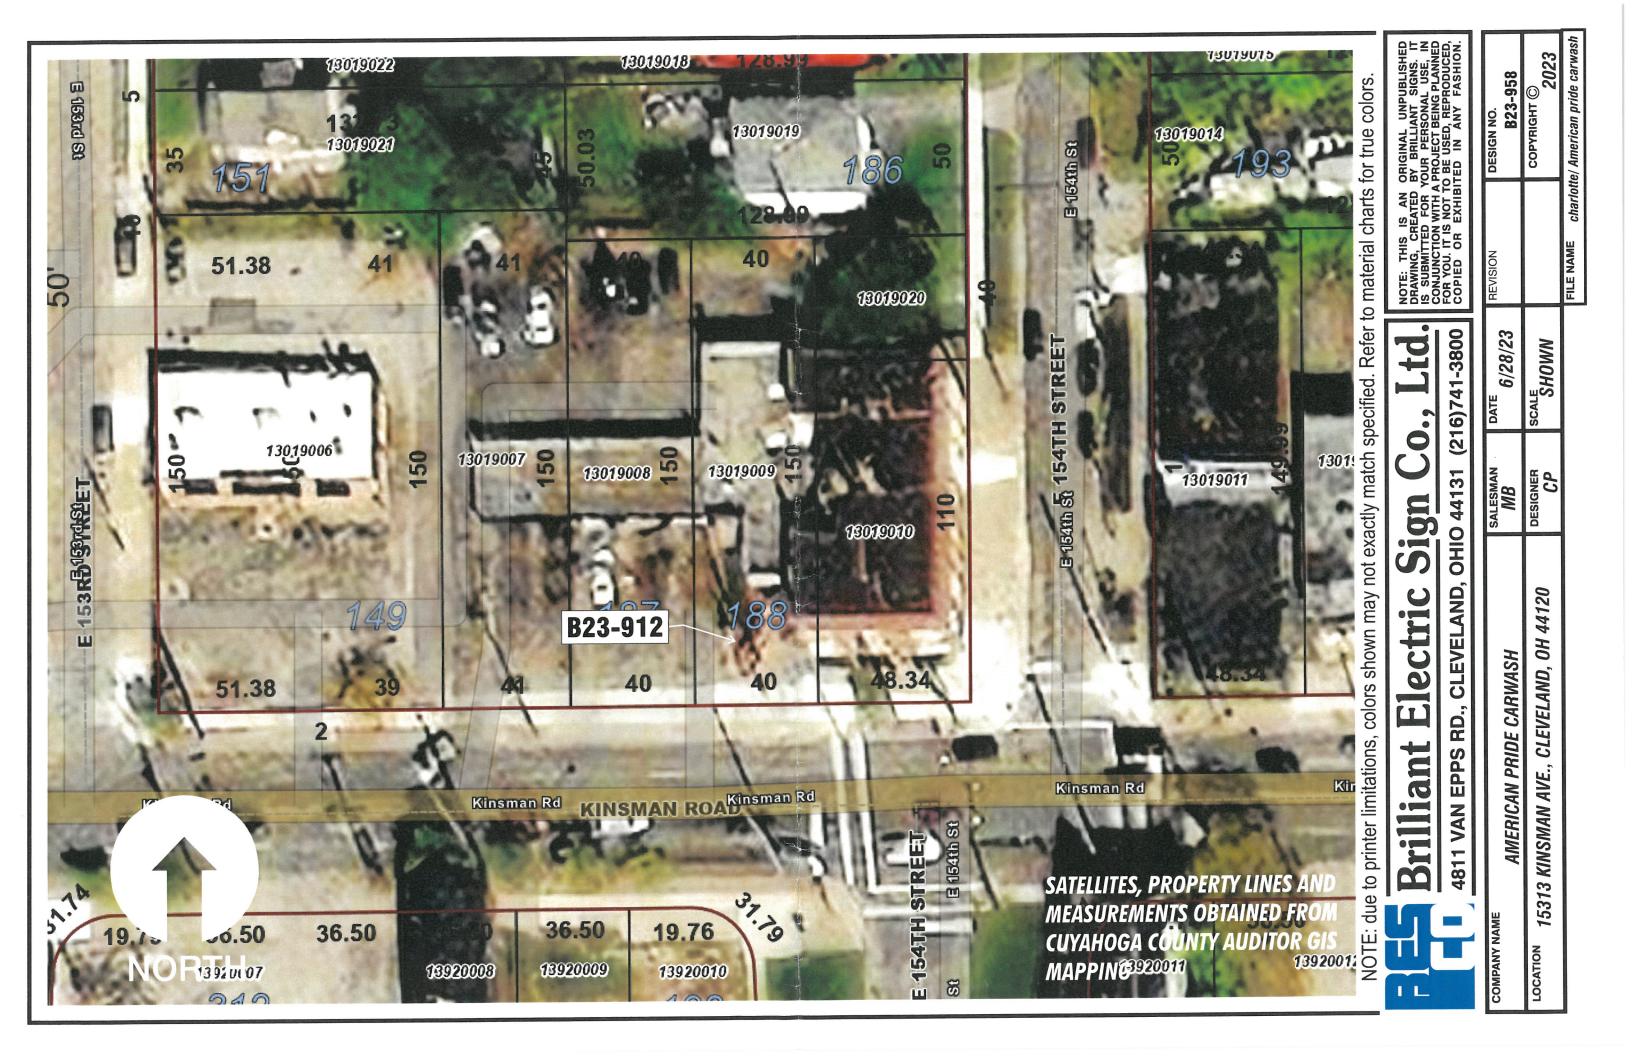

#### **Euclid Corridor Design Review Case**

PE PE OF

September 1, 2023

EC2023-018 – American Pride Car Wash Signage: Seeking Final Approval

**Project Address: 15313 Kinsman Road** 

Project Representatives: Laura Higgins-Wyoma, Brilliant Electric Sign

# **Proposal**

Applicant is proposing business identification automatic changeable copy signage & directional/information signage for 15313 Kinsman Rd

Kinsman Rd. Eastern View