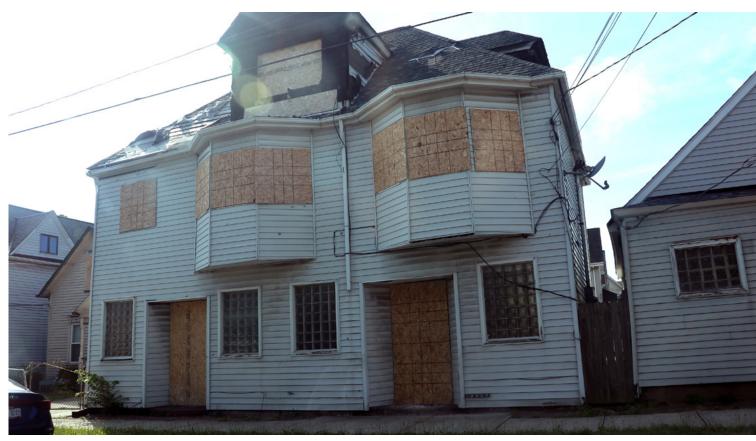

#### **Conditional Use Permit**

LEVELA DO SE LA PLANGE DE LA PL

September 1, 2023

For PPN# 004-19-182

**Address: 615 Jefferson Avenue** Presenters:

Xavier Bay, Staff Planner David Craun, Bialosky

### **615 Jefferson Ave**

City Planning Commission Hearing September 01, 2023

• Parent Parcel located in a Two-Family Residential District fronting Jefferson & W 7th

• Per §337.031(h)(2): In any zoning district where a townhouse use is not permitted by right (ex. Single Family, Two (2) Family), the City Planning Commission shall determine, based on the application of division (e) of this section, if a townhouse use shall be permitted through a CONDITIONAL USE