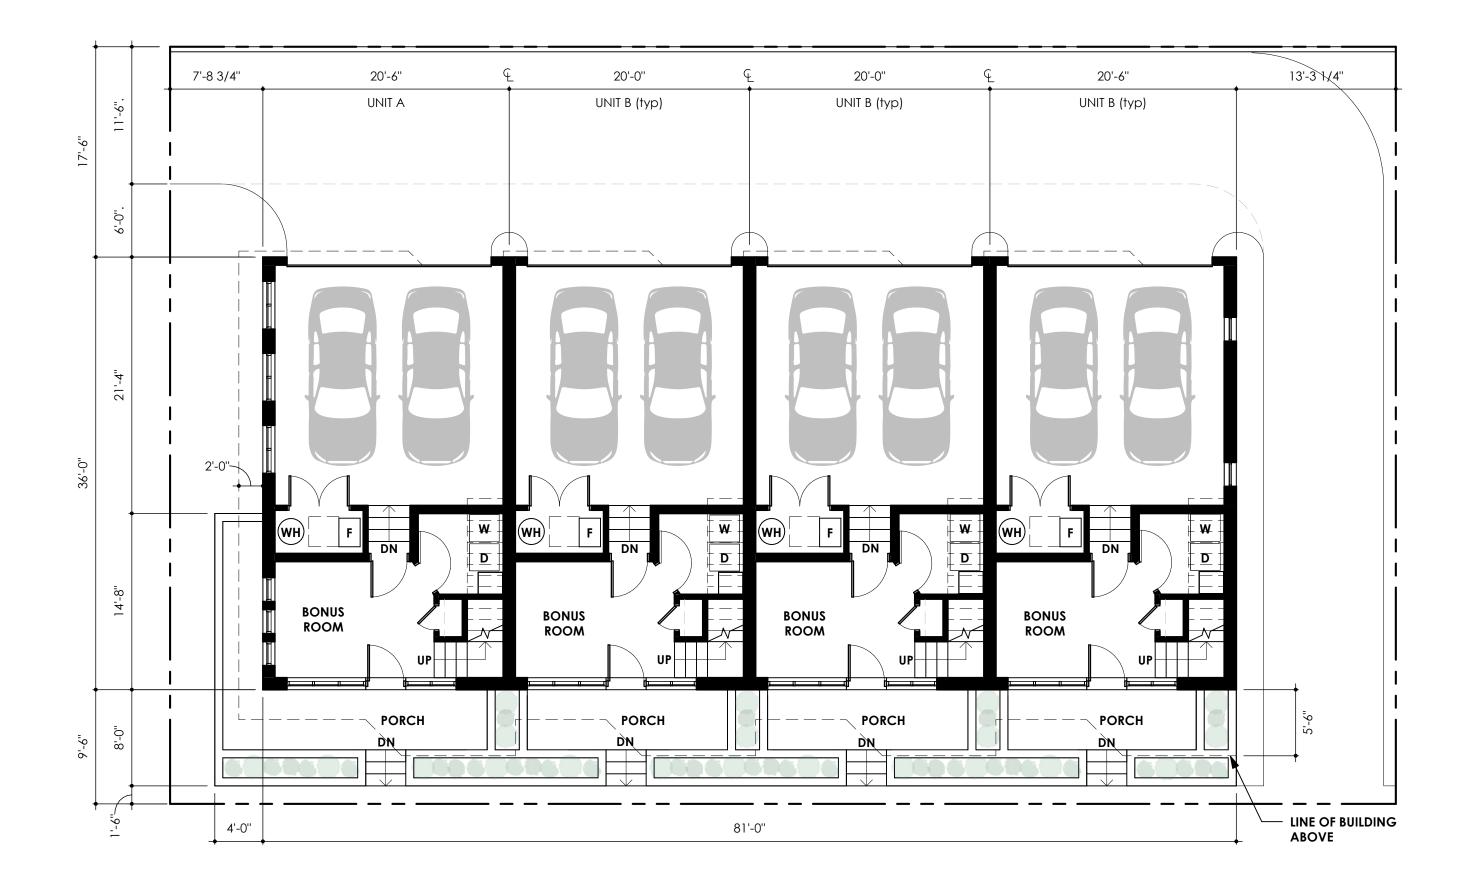

|                     | UNIT A   | UNIT B (typ) |
|---------------------|----------|--------------|
| GARAGE              | 380 SF   | 380 SF       |
| FIRST FLOOR         | 260 SF   | 260 SF       |
| SECOND FLOOR        | 802 SF   | 727 SF       |
| THIRD FLOOR         | 802 SF   | 727 SF       |
| ROOF (int)          | 256 SF   | 256 SF       |
| SUB TOTAL (livable) | 2,120 SF | 1,970 SF     |
| ROOF (ext)          | 585 SF   | 468 SF       |
| TOTAL (livable)     | 2,705 SF | 2,438 SF     |