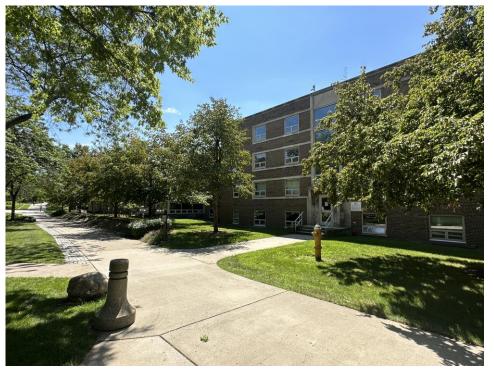

Yost Hall was constructed in 1951 as one of a pair of dormitories. The other dormitory was previously demolished. Yost Hall was later converted into administrative and classroom space. It is a four-story brick structure constructed over a daylit basement that faces MLK Jr Drive.

# EXISTING CONDITIONS – QUAD FACADE

#### EXISTING CONDITIONS – MLK JR DR FACADE

# EXISTING CONDITIONS