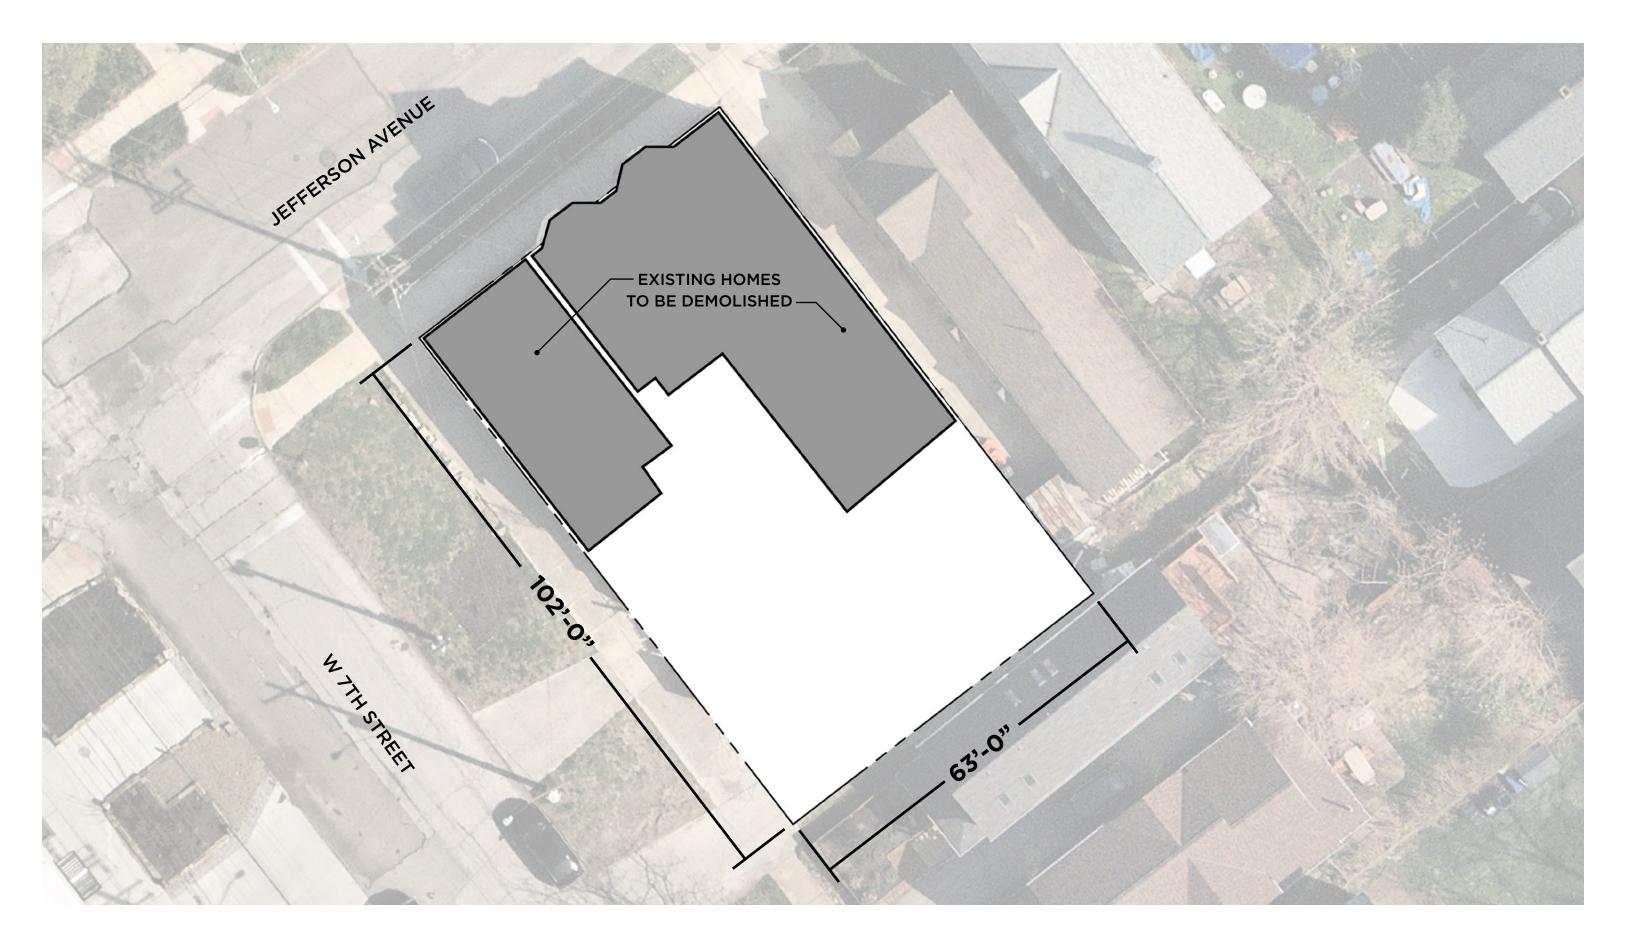

### **615 Jefferson Ave**

City Planning Commission Hearing September 01, 2023

• Parent Parcel located in a Two-Family Residential District fronting Jefferson & W 7th

• Per §337.031(h)(2): In any zoning district where a townhouse use is not permitted by right (ex. Single Family, Two (2) Family), the City Planning Commission shall determine, based on the application of division (e) of this section, if a townhouse use shall be permitted through a CONDITIONAL USE