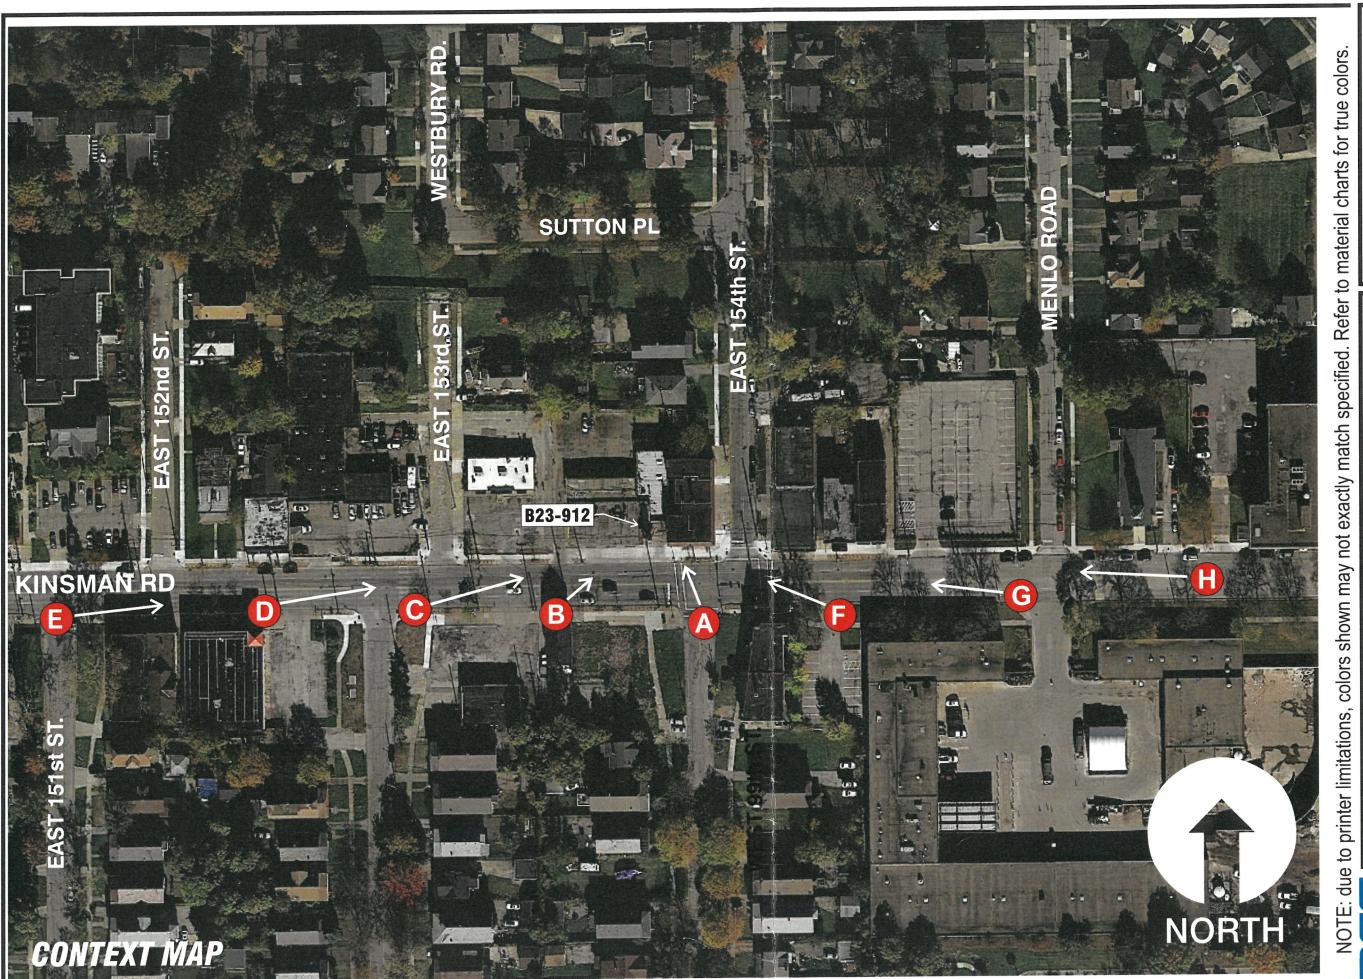

#### **Euclid Corridor Design Review Case**

PE PE OF

September 1, 2023

EC2023-018 – American Pride Car Wash Signage: Seeking Final Approval

**Project Address: 15313 Kinsman Road** 

Project Representatives: Laura Higgins-Wyoma, Brilliant Electric Sign

# **Proposal**

Applicant is proposing business identification automatic changeable copy signage & directional/information signage for 15313 Kinsman Rd

Kinsman Rd. Eastern View