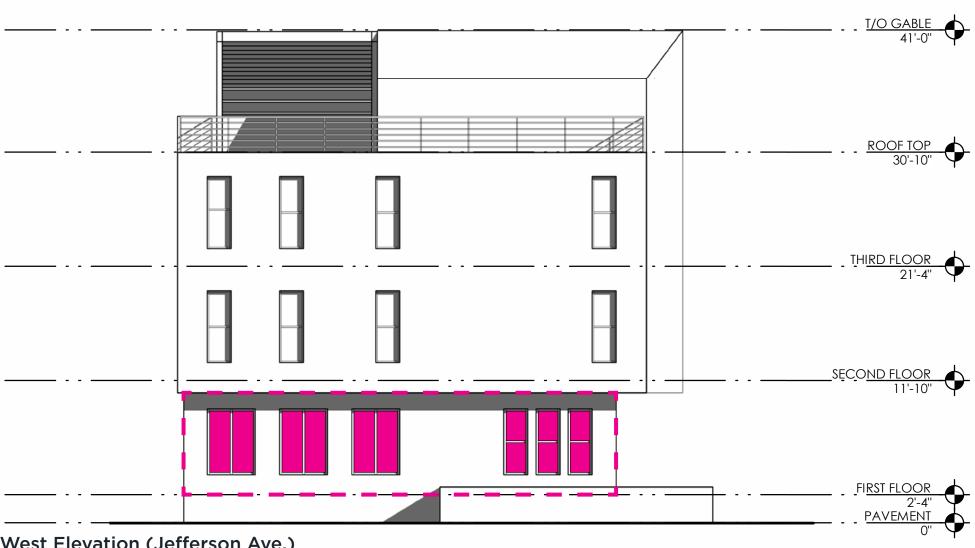

West Elevation (Jefferson Ave.)

**East Elevation** 

#### South Elevation (W 17th St.)

SF of Wall: 688 sf

SF of Transparent Glazing: 245 sf

Percentage of Glazing: 36%

(35% required, Principal Frontage)

West Elevation (Jefferson Ave.)

SF of Wall: 303 sf

SF of Transparent Glazing: 78 sf

26% Percentage of Glazing:

(25% required, Secondary Frontage)