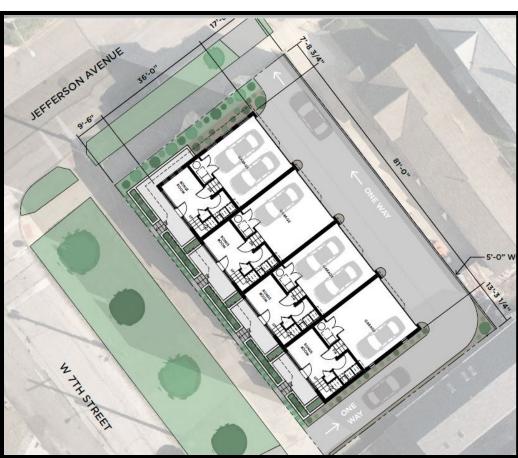

## **ParaPrin Tremont**

Townhomes

REVISED **SCHEMATIC DESIGN** AUGUST 25, 2023

Existing Site

**Rear View of Property** 

**Street Presence (Jefferson Ave)** 

Former Apartment Building

Corner Building

|                     | UNIT A   | UNIT B (typ) |
|---------------------|----------|--------------|
| GARAGE              | 380 SF   | 380 SF       |
| FIRST FLOOR         | 260 SF   | 260 SF       |
| SECOND FLOOR        | 802 SF   | 727 SF       |
| THIRD FLOOR         | 802 SF   | 727 SF       |
| ROOF (int)          | 256 SF   | 256 SF       |
| SUB TOTAL (livable) | 2,120 SF | 1,970 SF     |
| ROOF (ext)          | 585 SF   | 468 SF       |
| TOTAL (livable)     | 2,705 SF | 2,438 SF     |