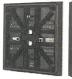

#### ONE SQUARE FOOT MODULES AVAILABLE IN 4 PIXEL PITCH RESOLUTIONS

6mm Pitch

SMD technology combines red, green, and blue into one capsule allowing tighter pixel pitch/higher resolution. When picture clarity is most important at a close viewing distance, we've got you covered.

Module Matrix: 50x50 Pixels

10mm Pitch

10mm is designed for clients who need ultra sharp images or are communicating with an audience very close to the display. A 10mm display is best viewed from 10 meters, 33 feet and beyond.