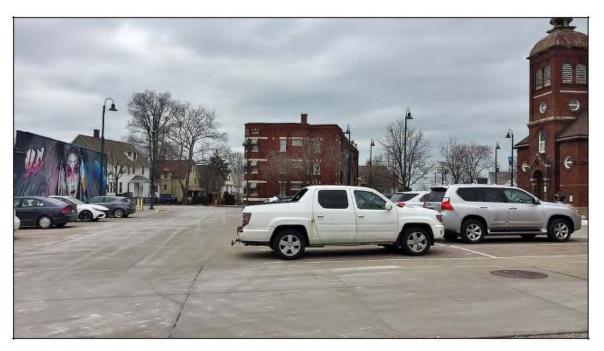

Yost Hall was constructed in 1951 as one of a pair of dormitories. The other dormitory was previously demolished. Yost Hall was later converted into administrative and classroom space. It is a four-story brick structure constructed over a daylit basement that faces MLK Jr Drive.

# EXISTING CONDITIONS – QUAD FACADE

#### EXISTING CONDITIONS – MLK JR DR FACADE

# EXISTING CONDITIONS