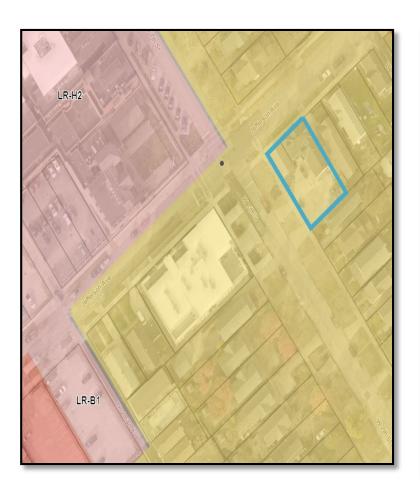

#### **Conditional Use Permit**

LEVELA DO SE LA PLANGE DE LA PL

September 1, 2023

For PPN# 004-19-182

**Address: 615 Jefferson Avenue** Presenters:

Xavier Bay, Staff Planner David Craun, Bialosky

### **615 Jefferson Ave**

City Planning Commission Hearing September 01, 2023

• Parent Parcel located in a Two-Family Residential District fronting Jefferson & W 7th

• Per §337.031(h)(2): In any zoning district where a townhouse use is not permitted by right (ex. Single Family, Two (2) Family), the City Planning Commission shall determine, based on the application of division (e) of this section, if a townhouse use shall be permitted through a CONDITIONAL USE