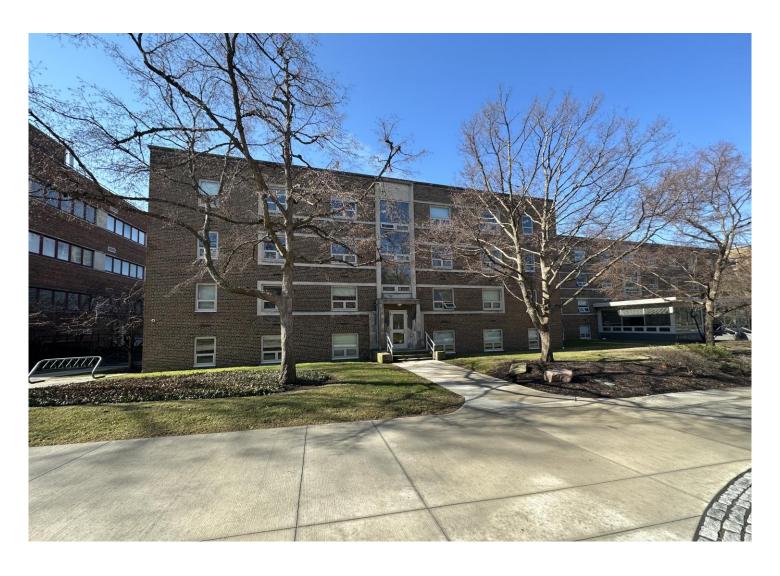

Yost Hall was constructed in 1951 as one of a pair of dormitories. The other dormitory was previously demolished. Yost Hall was later converted into administrative and classroom space. It is a four-story brick structure constructed over a daylit basement that faces MLK Jr Drive.

#### EXISTING CONDITIONS – MLK JR DR FACADE