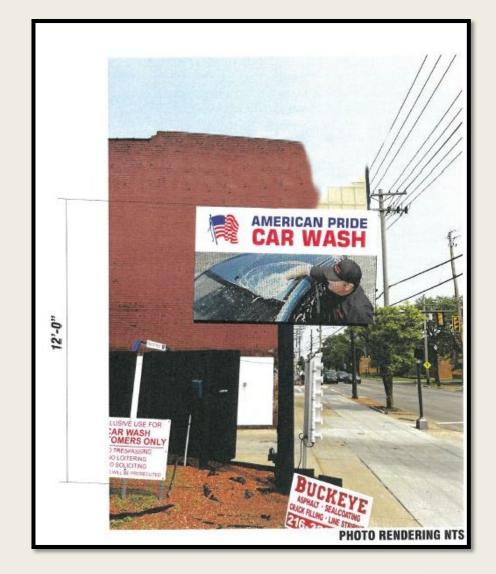

# **Proposal**

Applicant is proposing business identification automatic changeable copy signage & directional/information signage for 15313 Kinsman Rd

Kinsman Rd. Eastern View