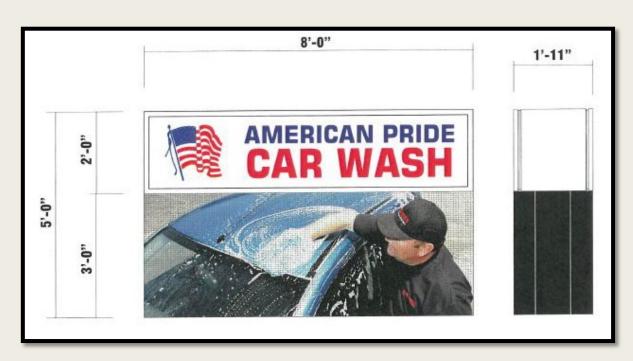

8'-0"

12'-0"

1'-11"

SIGN ELEVATION: 1/2"=1'-0' **Notes** 

Manufacture & install one (1) double face, internally illuminated, aluminum, header cabinet with flat lexan faces to be mounted on two (2) single face, internally illuminated, message centers; to be mounted on existing post

- Graphics on the faces to be first surface, digital print; cabinet & trim to be painted white
- Message centers; 10mm; full-color; matrix (to be determined) cabinets to be painted black

**RATED 120 VOLTS** 

2'-0"

3'-0"

5'-0"

15313 KINSMAN AVE., CLEVELAND, OH 44120

\*/-10,000 NITS ULTRA-BRIGHT BRIGHTNESS\*
20x brighter than an LCD TV (avg. 500 nits). View in full daylight and dimmal 20x brighter than an LCD TV (avg. 500 nits). View in full daylight and dimmable at night. \*20mm=9,000 NITS, 15mm=10,000 NITS, 10mm=10,000 NITS, 6mm=6,550 NITS