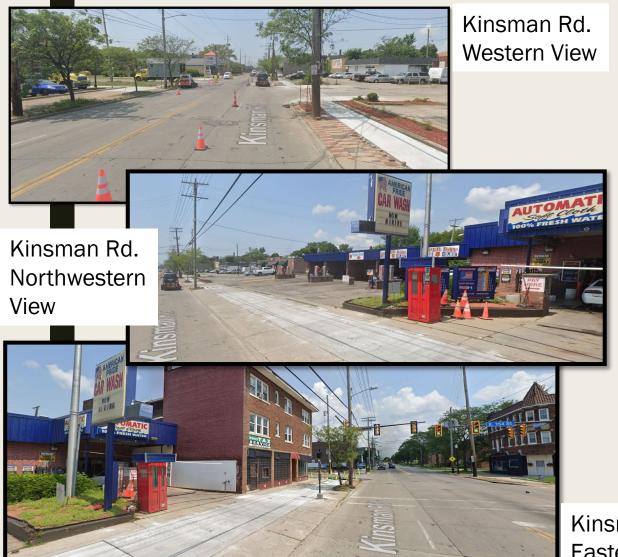

#### **Euclid Corridor Design Review Case**

PE PE OF

September 1, 2023

EC2023-018 – American Pride Car Wash Signage: Seeking Final Approval

**Project Address: 15313 Kinsman Road** 

Project Representatives: Laura Higgins-Wyoma, Brilliant Electric Sign

# **Proposal**

Applicant is proposing business identification automatic changeable copy signage & directional/information signage for 15313 Kinsman Rd

Kinsman Rd. Eastern View