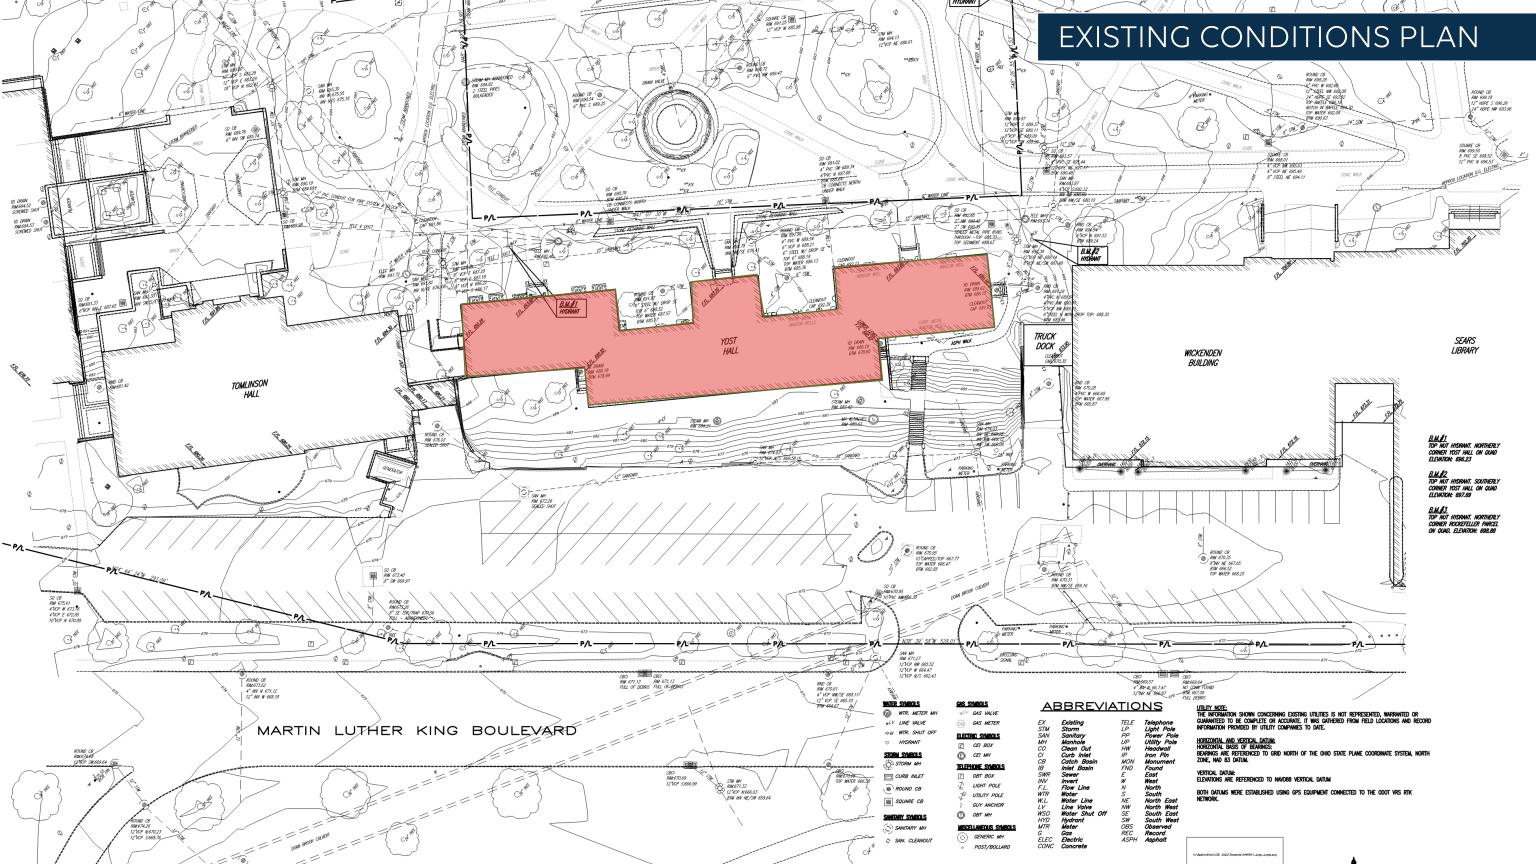

Yost Hall was constructed in 1951 as one of a pair of dormitories. The other dormitory was previously demolished. Yost Hall was later converted into administrative and classroom space. It is a four-story brick structure constructed over a daylit basement that faces MLK Jr Drive.

# EXISTING CONDITIONS