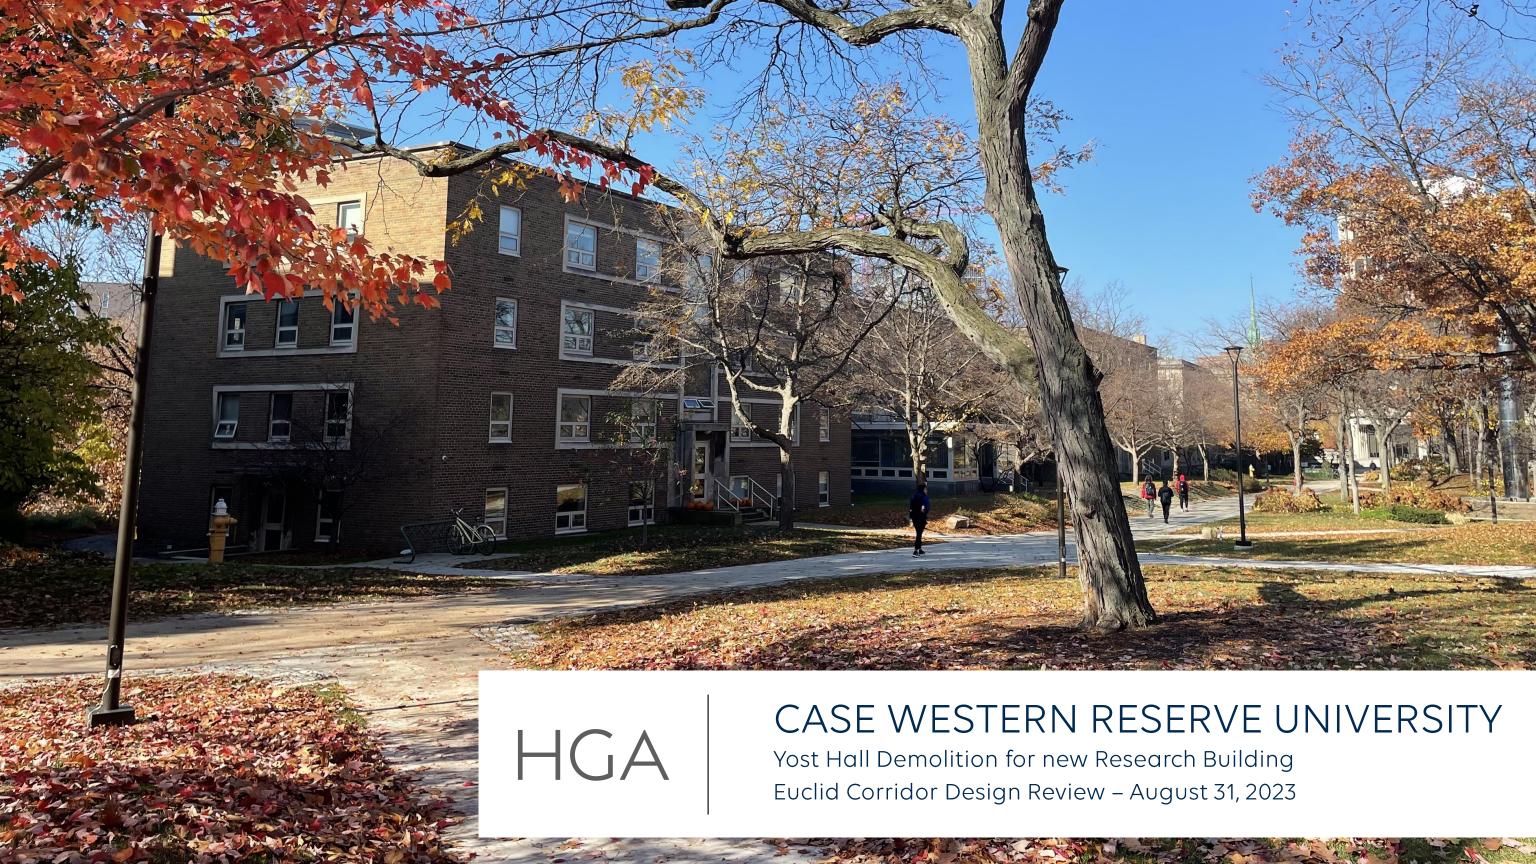

#### **Euclid Corridor Design Review Case**

LEVELA DO OH

September 1, 2023

**EC2023-021** – Proposed Demolition of a 4-Story Institutional Use Building:

Seeking Final Approval per §341.08 of the Cleveland Codified Ordinances

SPA: University

**Project Address: 2049 Martin Luther King, Jr. Drive** 

Project Representative: Meredith Hayes Gordon, HGA

#### **PURPOSE**

Case Western Reserve University is constructing a new building, the Interdisciplinary Science and Engineering Building (ISEB) on the site where Yost Hall currently stands. The new building will provide a new welcoming façade with access to the campus quad. The ISEB received conceptual approval from the City of Cleveland Planning Commission on July 7, 2023.

Yost Hall was constructed in 1951 as one of a pair of dormitories. The other dormitory was previously demolished. Yost Hall was later converted into administrative and classroom space. It is a four-story brick structure constructed over a daylit basement that faces MLK Jr Drive.