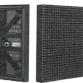

Module Matrix: 30x30 Pixels

#### 15mm Pitch

Consumers are starting to expect better visual presentations on EMCs. This display is best viewed from 15 meters, 52 feet, and beyond. Most customers would do very well to choose a 15mm EMS.