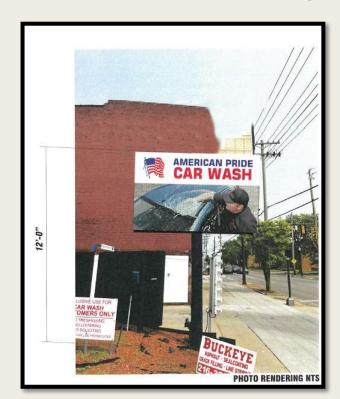

# **Proposal**

Applicant is proposing business identification automatic changeable copy signage & directional/information signage for 15313 Kinsman Rd

Kinsman Rd. Eastern View