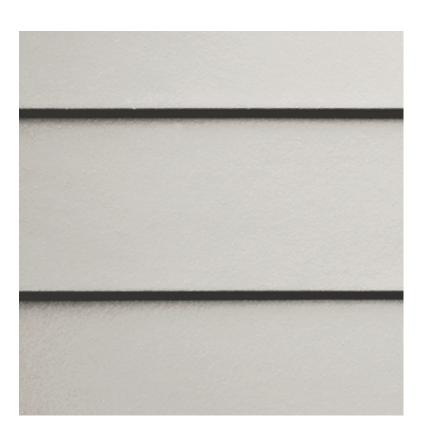

Arriscraft - Georgia Architectural Linear Series "Evening Shade"

Hardie - Statement Collection "Pearl Gray"

Nichiha - Vintage Wood "Spruce"

Andersen Windows "Dark Bronze"

South Elevation (W 17th St.)

**North Elevation** 