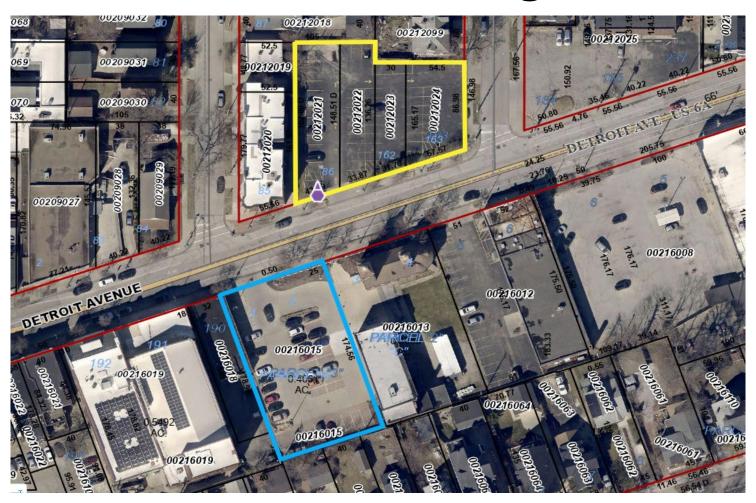

#### **Euclid Corridor Design Review Case**

LEVELA DO OH

September 1, 2023

**EC2023-021** – Proposed Demolition of a 4-Story Institutional Use Building:

Seeking Final Approval per §341.08 of the Cleveland Codified Ordinances

SPA: University

**Project Address: 2049 Martin Luther King, Jr. Drive** 

Project Representative: Meredith Hayes Gordon, HGA