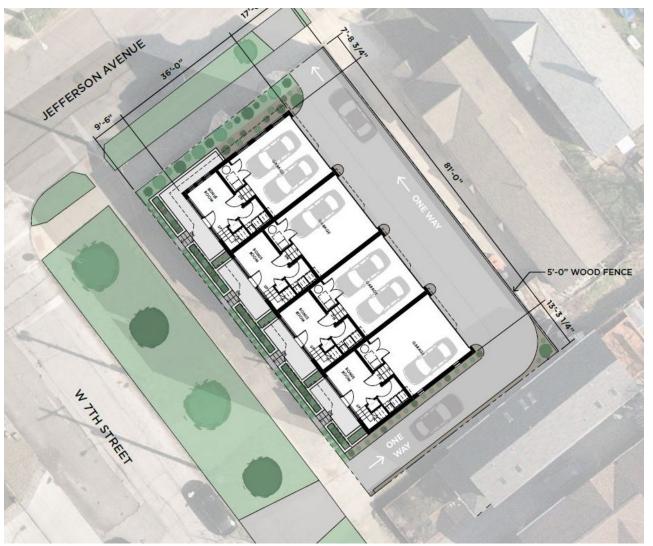

### **615 Jefferson Ave**

City Planning Commission Hearing September 01, 2023

• Parent Parcel located in a Two-Family Residential District fronting Jefferson & W 7th

• Per §337.031(h)(2): In any zoning district where a townhouse use is not permitted by right (ex. Single Family, Two (2) Family), the City Planning Commission shall determine, based on the application of division (e) of this section, if a townhouse use shall be permitted through a CONDITIONAL USE

(e)

• Is the development site layout arranged so as to create visual interest, promote security/safety, promote safe, efficient and comfortable pedestrian & vehicle circulation, conserve natural features and provided useable common and private open space?

#### (e) Conditional Use Criteria:

1. Visually compatible with nearby properties (scale, height, setbacks, orientation, rooflines, architectural character, materials, colors, proportions)?

2. Site layout create visual interest to promote safety between vehicles and