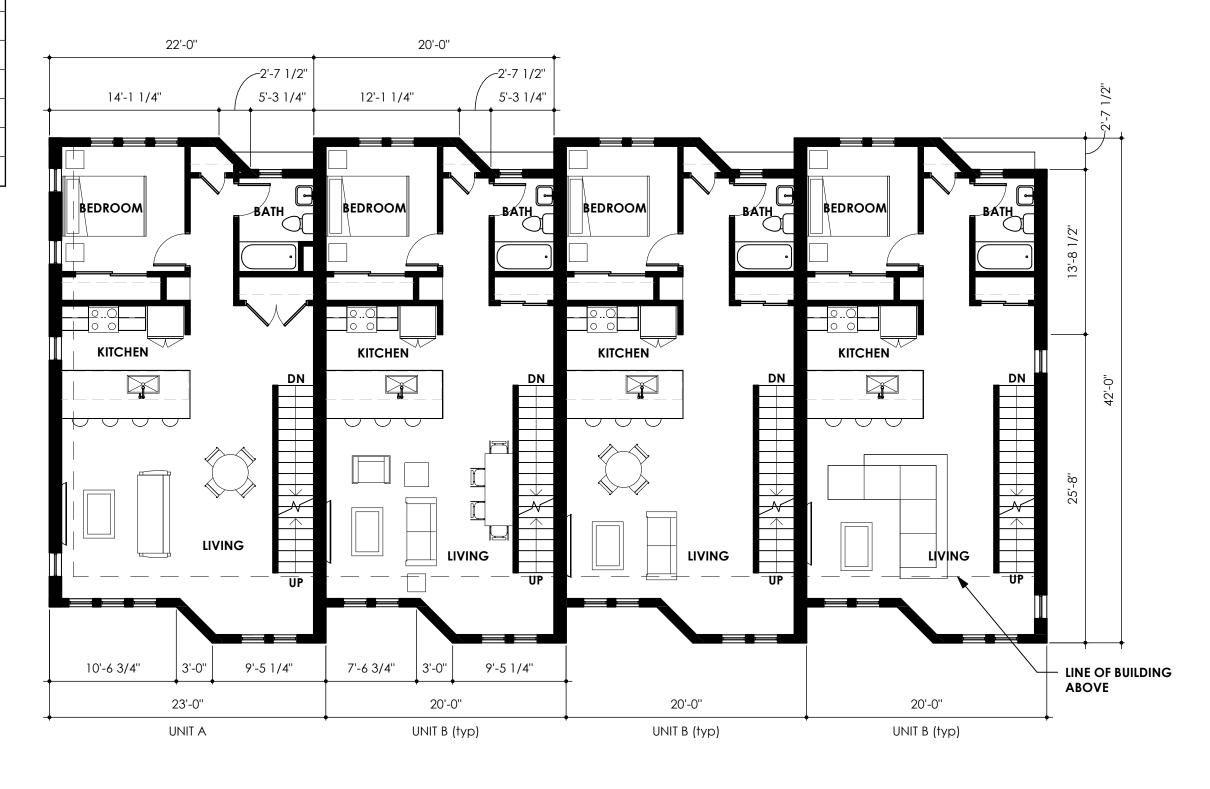

|                     | UNIT A   | UNIT B (typ) |
|---------------------|----------|--------------|
| GARAGE              | 380 SF   | 380 SF       |
| FIRST FLOOR         | 260 SF   | 260 SF       |
| SECOND FLOOR        | 802 SF   | 727 SF       |
| THIRD FLOOR         | 802 SF   | 727 SF       |
| ROOF (int)          | 256 SF   | 256 SF       |
| SUB TOTAL (livable) | 2,120 SF | 1,970 SF     |
| ROOF (ext)          | 585 SF   | 468 SF       |
| TOTAL (livable)     | 2,705 SF | 2,438 SF     |