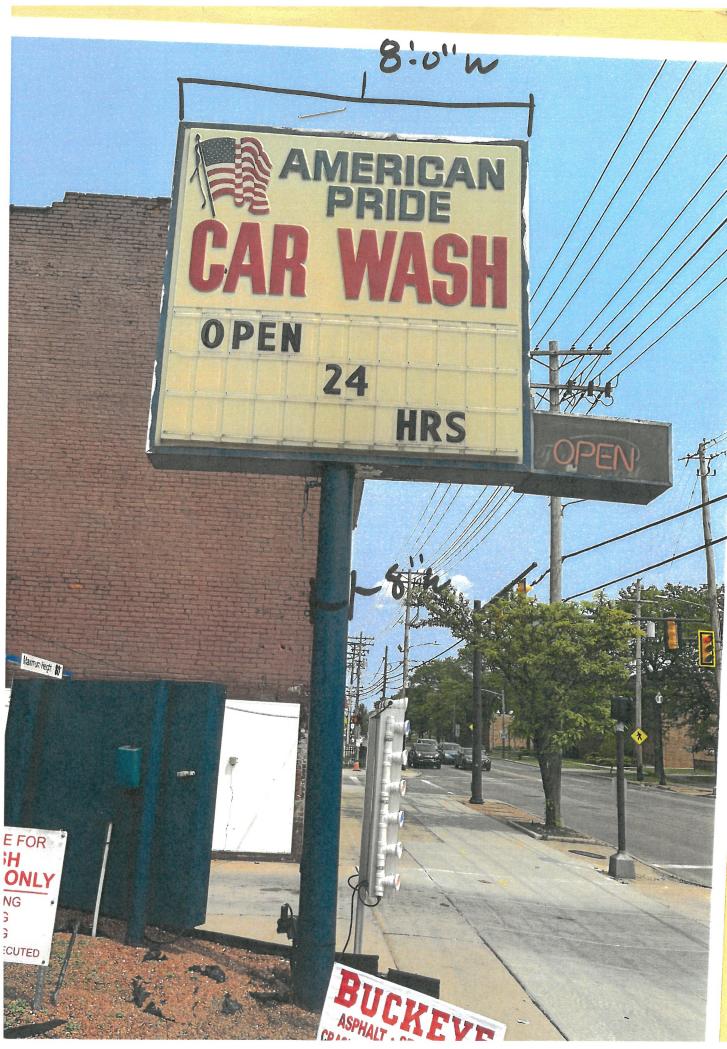

#### **Euclid Corridor Design Review Case**

PE PE OF

September 1, 2023

EC2023-018 – American Pride Car Wash Signage: Seeking Final Approval

**Project Address: 15313 Kinsman Road** 

Project Representatives: Laura Higgins-Wyoma, Brilliant Electric Sign

# **Proposal**

Applicant is proposing business identification automatic changeable copy signage & directional/information signage for 15313 Kinsman Rd

Kinsman Rd. Eastern View

# **Proposal**

Applicant is proposing business identification automatic changeable copy signage & directional/information signage for 15313 Kinsman Rd