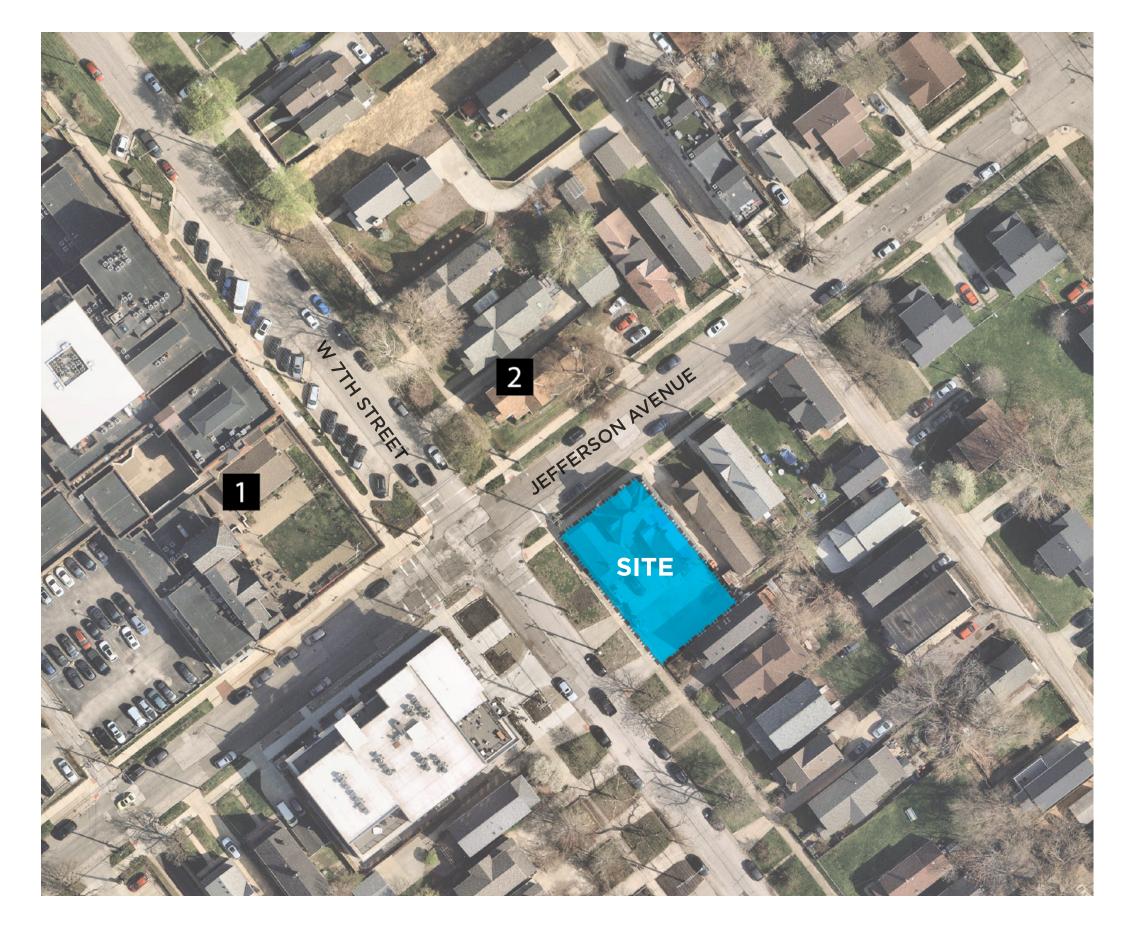

#### **Conditional Use Permit**

LEVELA DO SE LA PLANGE DE LA PL

September 1, 2023

For PPN# 004-19-182

**Address: 615 Jefferson Avenue** Presenters:

Xavier Bay, Staff Planner David Craun, Bialosky

### **615 Jefferson Ave**

City Planning Commission Hearing September 01, 2023

• Parent Parcel located in a Two-Family Residential District fronting Jefferson & W 7th

• Per §337.031(h)(2): In any zoning district where a townhouse use is not permitted by right (ex. Single Family, Two (2) Family), the City Planning Commission shall determine, based on the application of division (e) of this section, if a townhouse use shall be permitted through a CONDITIONAL USE