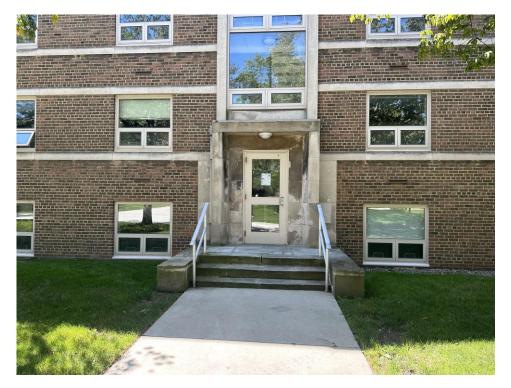

es Gordon, HGA



#### **PURPOSE**

Case Western Reserve University is constructing a new building, the Interdisciplinary Science and Engineering Building (ISEB) on the site where Yost Hall currently stands. The new building will provide a new welcoming façade with access to the campus quad. The ISEB received conceptual approval from the City of Cleveland Planning Commission on July 7, 2023.

Yost Hall was constructed in 1951 as one of a pair of dormitories. The other dormitory was previously demolished. Yost Hall was later converted into administrative and classroom space. It is a four-story brick structure constructed over a daylit basement that faces MLK Jr Drive.







# EXISTING CONDITIONS – QUAD FACADE









#### EXISTING CONDITIONS – MLK JR DR FACADE





# EXISTING CONDITIONS















# **Cleveland City Planning Commission**

# **Staff Report**



#### **Euclid Corridor Design Review Case**



May 5, 2023

**Committee Recommendation:** Approved with stated **Conditions**:

Approved as presented contingent on retaining and interpreting historical artifacts such as the arts & science stone emblems

SPA: University

#### **Cleveland City Planning Commission**

# **Mandatory Referrals**



#### **Mandatory Referrals**

**—** (以)

September 1, 2023

#### **Ordinance No. 896-2023**

(Introduced by Councilmembers Spencer, Hairston and Griffin – by departmental request): Authorizing the Director of Community Development and the Commissioner of Purchases and Supplies to enter into an agreement with The Cleveland Public Theatre, Inc., or its designee, providing for