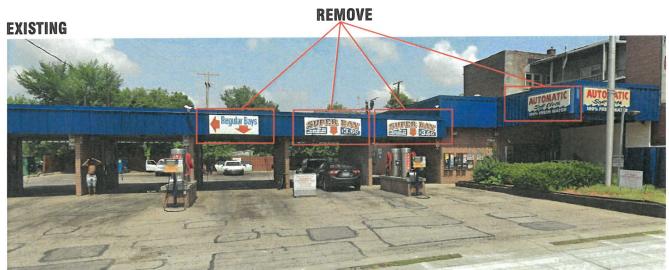

TYPICAL OF ONE (1)

**SIGN ELEVATION: 1/2"=1'-0' Notes** 

Remove & scrap four (4) existing wall signs

Manufacture & install two (2) single face, non-illuminated, aluminum, shoebox, panels; to be mounted on the sign band of the building

- Graphics to be first surface digital print

**PHOTO RENDERING NTS** 

due to printer limitations, colors shown may not exactly match specified. Refer to material charts for true colors. (216)741-3800SALESMAN **MB** Sign OHO AMERICAN PRIDE CARWASH