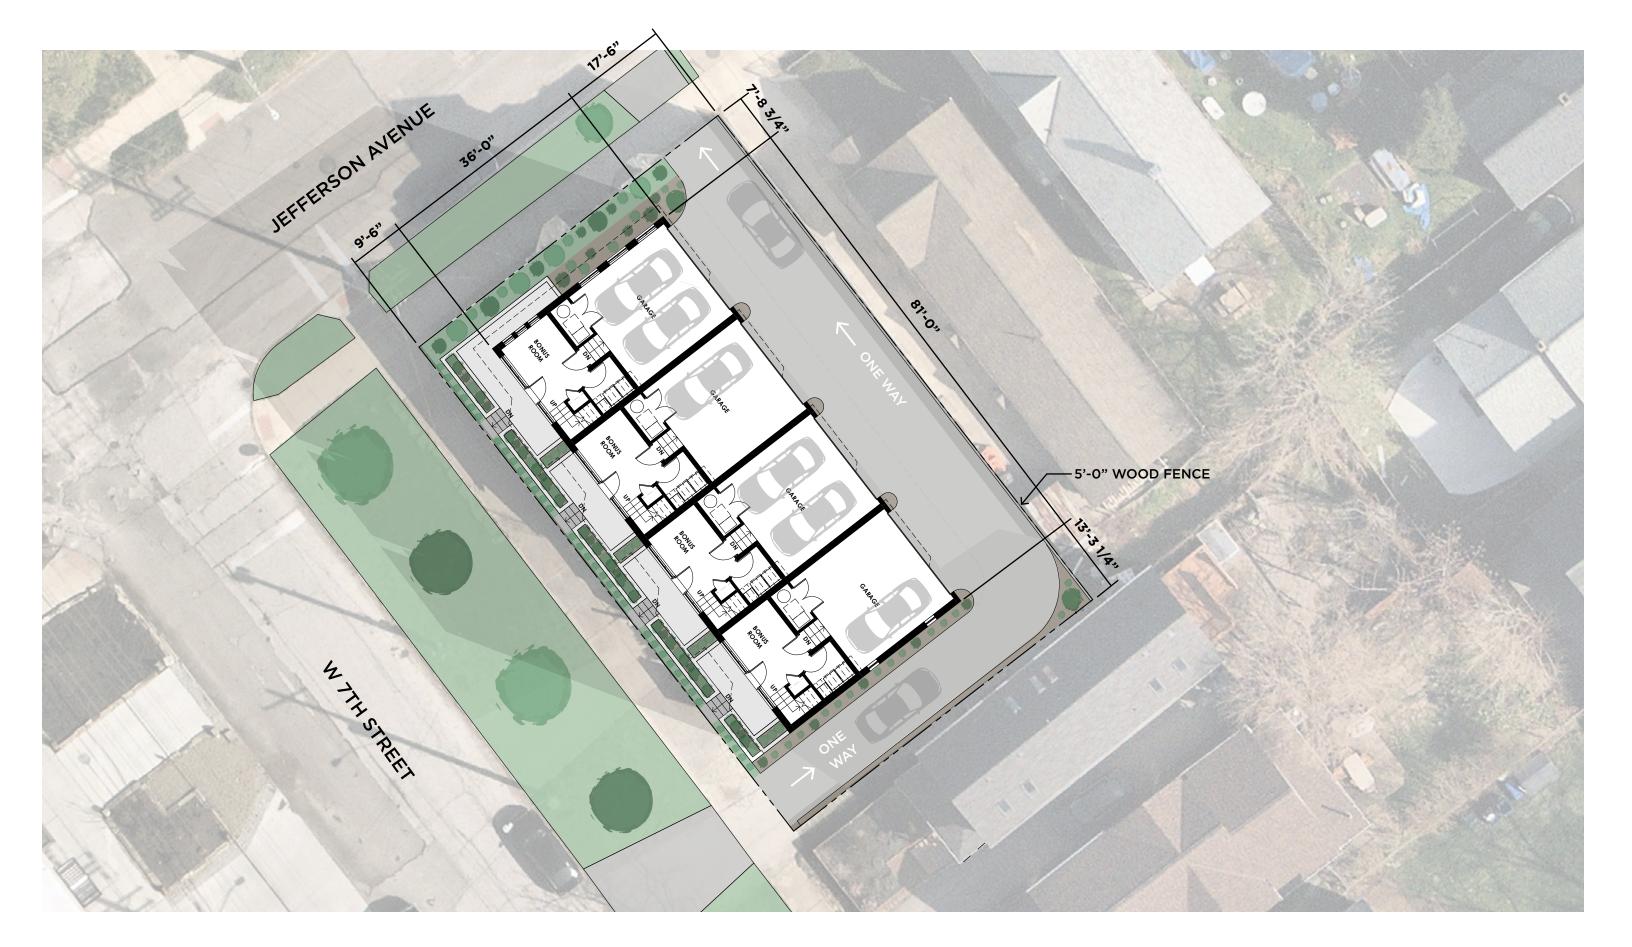

#### **Conditional Use Permit**

LEVELA DO SE LA PLANGE DE LA PL

September 1, 2023

For PPN# 004-19-182

**Address: 615 Jefferson Avenue** Presenters:

Xavier Bay, Staff Planner David Craun, Bialosky

### **615 Jefferson Ave**

City Planning Commission Hearing September 01, 2023

• Parent Parcel located in a Two-Family Residential District fronting Jefferson & W 7th

• Per §337.031(h)(2): In any zoning district where a townhouse use is not permitted by right (ex. Single Family, Two (2) Family), the City Planning Commission shall determine, based on the application of division (e) of this section, if a townhouse use shall be permitted through a CONDITIONAL USE

(e)

 Is the development visually compatible with nearby properties in scale, height, setbacks, orientation to existing streets, roof lines, architectural character, materials, colors, and proportions of architectural features

(e)

• Is the development visually compatible with nearby properties in scale, height, setbacks, orientation to existing streets, roof lines, architectural character, materials, colors, and proportions of architectural features

(e)

• Is the development site layout arranged so as to create visual interest, promote security/safety, promote safe, efficient and comfortable pedestrian & vehicle circulation, conserve natural features and provided useable common and private open space?

#### (e) Conditional Use Criteria:

1. Visually compatible with nearby properties (scale, height, setbacks, orientation, rooflines, architectural character, materials, colors, proportions)?

2. Site layout create visual interest to promote safety between vehicles and

pedestrians and conserves natural open space)