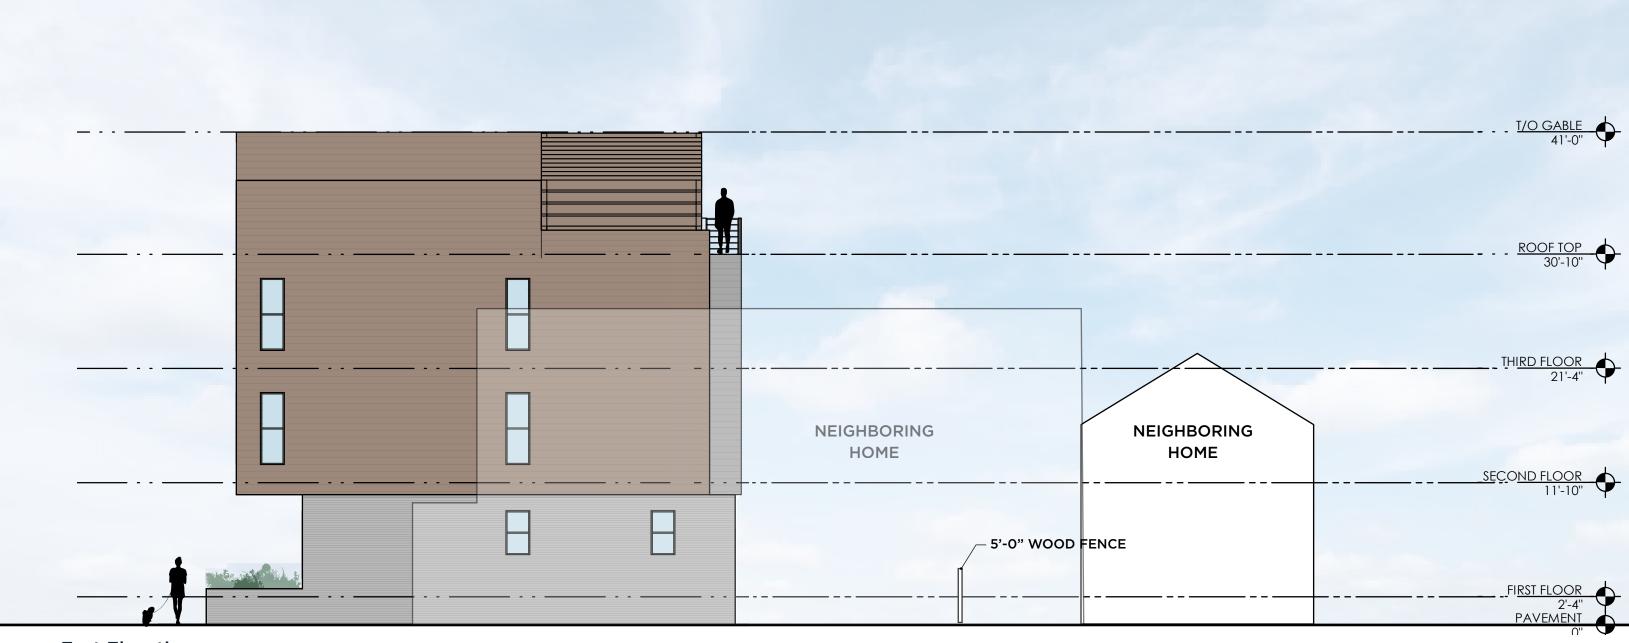

### **615 Jefferson Ave**

City Planning Commission Hearing September 01, 2023

• Parent Parcel located in a Two-Family Residential District fronting Jefferson & W 7th

• Per §337.031(h)(2): In any zoning district where a townhouse use is not permitted by right (ex. Single Family, Two (2) Family), the City Planning Commission shall determine, based on the application of division (e) of this section, if a townhouse use shall be permitted through a CONDITIONAL USE

(e)

 Is the development visually compatible with nearby properties in scale, height, setbacks, orientation to existing streets, roof lines, architectural character, materials, colors, and proportions of architectural features

(e)

• Is the development visually compatible with nearby properties in scale, height, setbacks, orientation to existing streets, roof lines, architectural character, materials, colors, and proportions of architectural features

(e)

• Is the development site layout arranged so as to create visual interest, promote security/safety, promote safe, efficient and comfortable pedestrian & vehicle circulation, conserve natural features and provided useable common and private open space?

#### (e) Conditional Use Criteria:

1. Visually compatible with nearby properties (scale, height, setbacks, orientation, rooflines, architectural character, materials, colors, proportions)?

2. Site layout create visual interest to promote safety between vehicles and

pedestrians and conserves natural open space)

## **ParaPrin Tremont**

Townhomes

REVISED **SCHEMATIC DESIGN** AUGUST 25, 2023

Existing Site

**Rear View of Property** 

**Street Presence (Jefferson Ave)** 

Former Apartment Building

Corner Building