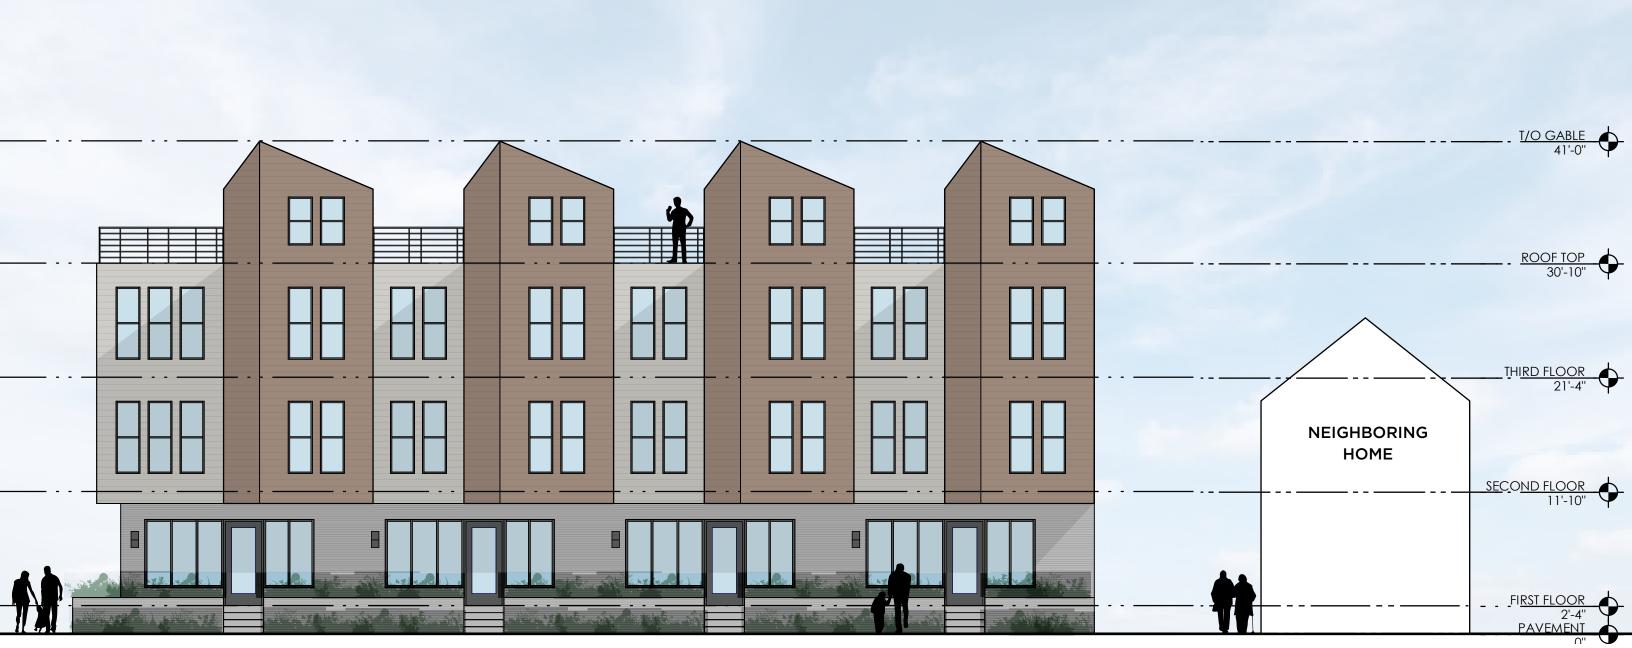

#### **Conditional Use Permit**

LEVELA DO SE LA PLANGE DE LA PL

September 1, 2023

For PPN# 004-19-182

**Address: 615 Jefferson Avenue** Presenters:

Xavier Bay, Staff Planner David Craun, Bialosky

### **615 Jefferson Ave**

City Planning Commission Hearing September 01, 2023

• Parent Parcel located in a Two-Family Residential District fronting Jefferson & W 7th

• Per §337.031(h)(2): In any zoning district where a townhouse use is not permitted by right (ex. Single Family, Two (2) Family), the City Planning Commission shall determine, based on the application of division (e) of this section, if a townhouse use shall be permitted through a CONDITIONAL USE

(e)

 Is the development visually compatible with nearby properties in scale, height, setbacks, orientation to existing streets, roof lines, architectural character, materials, colors, and proportions of architectural features

(e)

• Is the development visually compatible with nearby properties in scale, height, setbacks, orientation to existing streets, roof lines, architectural character, materials, colors, and proportions of architectural features

(e)

• Is the development site layout arranged so as to create visual interest, promote security/safety, promote safe, efficient and comfortable pedestrian & vehicle circulation, conserve natural features and provided useable common and private open space?

#### (e) Conditional Use Criteria:

1. Visually compatible with nearby properties (scale, height, setbacks, orientation, rooflines, architectural character, materials, colors, proportions)?

2. Site layout create visual interest to promote safety between vehicles and

pedestrians and conserves natural open space)