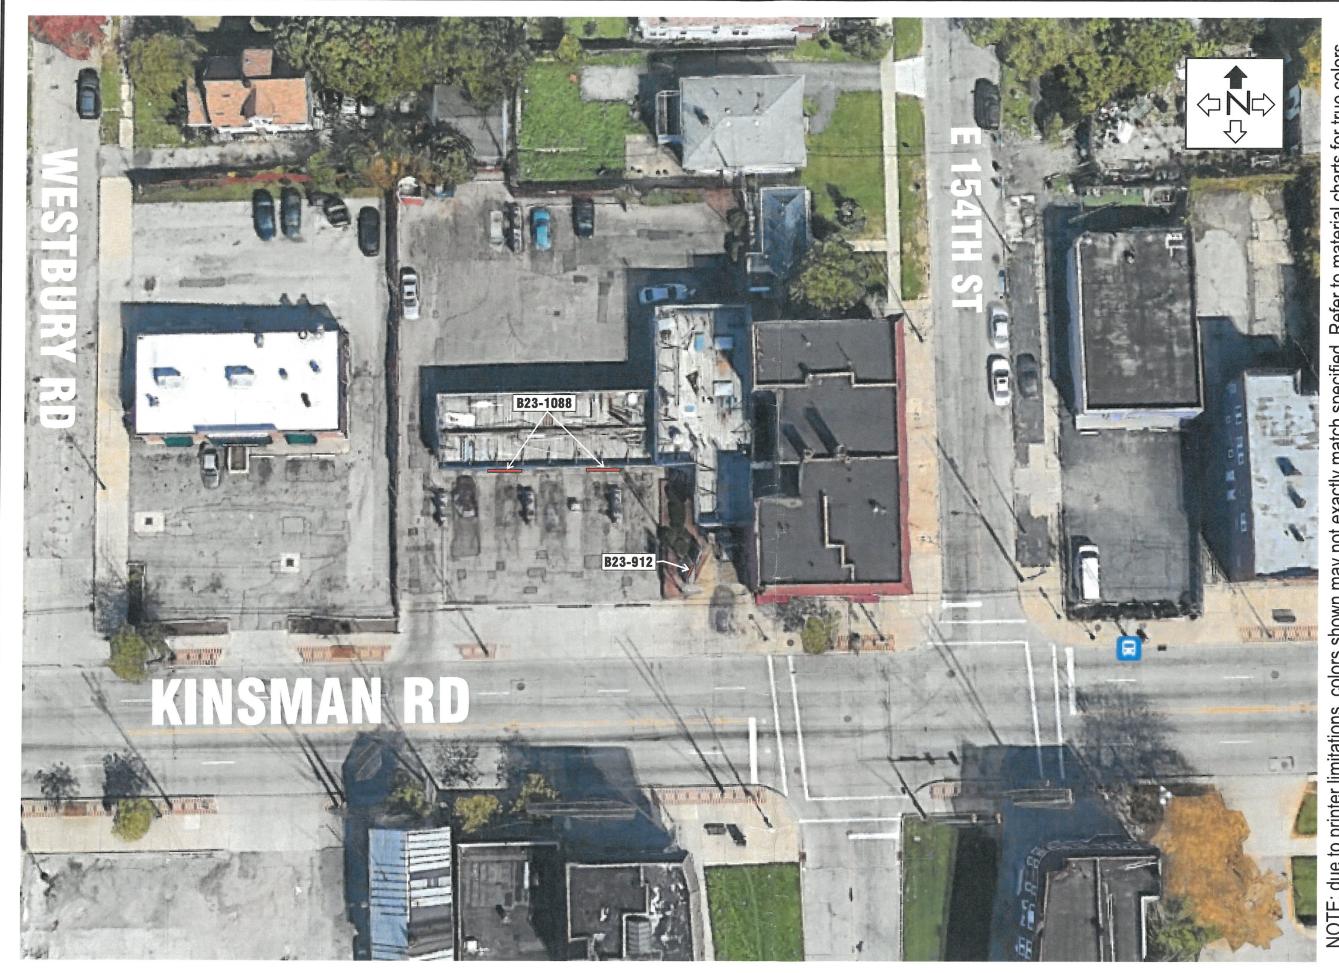

#### **Euclid Corridor Design Review Case**

PE PE OF

September 1, 2023

EC2023-018 – American Pride Car Wash Signage: Seeking Final Approval

**Project Address: 15313 Kinsman Road** 

Project Representatives: Laura Higgins-Wyoma, Brilliant Electric Sign

# **Proposal**

Applicant is proposing business identification automatic changeable copy signage & directional/information signage for 15313 Kinsman Rd

Kinsman Rd. Eastern View