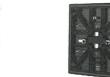

Module Matrix: 20x20 Pixels

#### 20mm Pitch

20mm pixel pitch is the most popular resolution in the United States & is best viewed from 20 meters, 65 feet and beyond.

Module Matrix: 15x15 Pixels